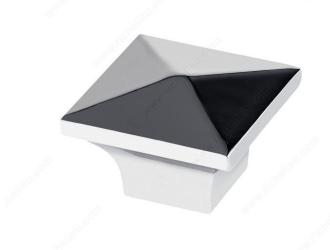

## **DESCRIPTION**

Upgrade your home design with the straight lines and streamlined appearance of this modern metal knob. The raised pyramid shape works well with all sorts of décor. Perfect for furniture and cabinetry.

# **TECHNICAL SPECIFICATIONS**

| Product #                       | 53082140               |
|---------------------------------|------------------------|
| Pulls and Knobs Style           | Modern                 |
| Material                        | Metal                  |
| Length - Overall Dimensions     | 1 1/4 in*              |
| Width - Overall Dimensions      | 1 1/4 in*              |
| Color Group                     | Gray and Chrome Group  |
| Model                           | Modern                 |
| Finish Number                   | 140                    |
| Suggested Price                 | From \$5.00 to \$10.00 |
| Projection - Overall Dimensions | 7/8 in*                |