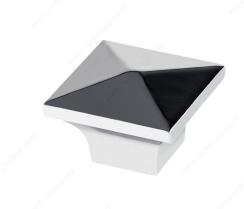

## **DESCRIPTION**

Upgrade your home design with the straight lines and streamlined appearance of this modern metal knob. The raised pyramid shape works well with all sorts of décor. Perfect for furniture and cabinetry.

# **TECHNICAL SPECIFICATIONS**

| Product #                       | 53082140               |
|---------------------------------|------------------------|
| Pulls and Knobs Style           | Modern                 |
| Material                        | Metal                  |
| Length - Overall Dimensions     | 1 1/4 in*              |
| Width - Overall Dimensions      | 1 1/4 in*              |
| Color Group                     | Gray and Chrome Group  |
| Model                           | Modern                 |
| Finish Number                   | 140                    |
| Suggested Price                 | From \$5.00 to \$10.00 |
| Projection - Overall Dimensions | 7/8 in*                |