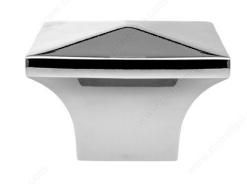

## **DESCRIPTION**

Upgrade your home design with the straight lines and streamlined appearance of this modern metal knob. The raised pyramid shape works well with all sorts of décor. Perfect for furniture and cabinetry.

# **TECHNICAL SPECIFICATIONS**

| Product #                       | 53082140               |
|---------------------------------|------------------------|
| Pulls and Knobs Style           | Modern                 |
| Material                        | Metal                  |
| Length - Overall Dimensions     | 1 1/4 in*              |
| Width - Overall Dimensions      | 1 1/4 in*              |
| Color Group                     | Gray and Chrome Group  |
| Model                           | Modern                 |
| Finish Number                   | 140                    |
| Suggested Price                 | From \$5.00 to \$10.00 |
| Projection - Overall Dimensions | 7/8 in*                |