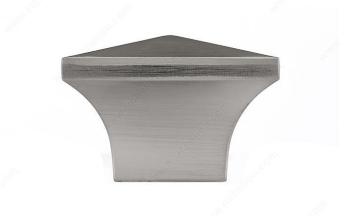

## Modern Metal Knob - 5308

Product # 53082195

Finish Brushed Nickel

Screw/Nail 8/32 (Not Included)

Packaging format Per unit

## **DESCRIPTION**

Upgrade your home design with the straight lines and streamlined appearance of this modern metal knob. The raised pyramid shape works well with all sorts of décor. Perfect for furniture and cabinetry.

## **TECHNICAL SPECIFICATIONS**

| Product #                       | 53082195               |
|---------------------------------|------------------------|
| Pulls and Knobs Style           | Modern                 |
| Material                        | Metal                  |
| Length - Overall Dimensions     | 1 1/4 in*              |
| Width - Overall Dimensions      | 1 1/4 in*              |
| Color Group                     | Gray and Chrome Group  |
| Model                           | Modern                 |
| Finish Number                   | 195                    |
| Suggested Price                 | From \$5.00 to \$10.00 |
| Projection - Overall Dimensions | 7/8 in*                |