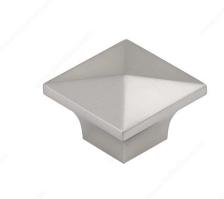

## Modern Metal Knob - 5308

Product # 53082195

Finish Brushed Nickel

Screw/Nail 8/32 (Not Included)

Packaging format Per unit

## **DESCRIPTION**

Upgrade your home design with the straight lines and streamlined appearance of this modern metal knob. The raised pyramid shape works well with all sorts of décor. Perfect for furniture and cabinetry.

## **TECHNICAL SPECIFICATIONS**

| Product #                       | 53082195               |
|---------------------------------|------------------------|
| Pulls and Knobs Style           | Modern                 |
| Material                        | Metal                  |
| Length - Overall Dimensions     | 1 1/4 in*              |
| Width - Overall Dimensions      | 1 1/4 in*              |
| Color Group                     | Gray and Chrome Group  |
| Model                           | Modern                 |
| Finish Number                   | 195                    |
| Suggested Price                 | From \$5.00 to \$10.00 |
| Projection - Overall Dimensions | 7/8 in*                |