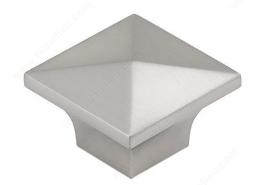

## Modern Metal Knob - 5308

Product # 53082195

Finish Brushed Nickel

Screw/Nail 8/32 (Not Included)

Packaging format Per unit

## **DESCRIPTION**

Upgrade your home design with the straight lines and streamlined appearance of this modern metal knob. The raised pyramid shape works well with all sorts of décor. Perfect for furniture and cabinetry.

## **TECHNICAL SPECIFICATIONS**

| Product #                       | 53082195               |
|---------------------------------|------------------------|
| Pulls and Knobs Style           | Modern                 |
| Material                        | Metal                  |
| Length - Overall Dimensions     | 1 1/4 in*              |
| Width - Overall Dimensions      | 1 1/4 in*              |
| Color Group                     | Gray and Chrome Group  |
| Model                           | Modern                 |
| Finish Number                   | 195                    |
| Suggested Price                 | From \$5.00 to \$10.00 |
| Projection - Overall Dimensions | 7/8 in*                |