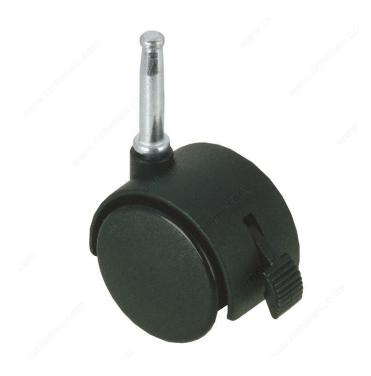

## **Dual-Wheel Furniture Caster - With Wood Stem**

Product # 5341190

Load Capacity Per Caster Max. 66.1 lb\*

Wheel Diameter 1 31/32 in\*

Total Height 3 25/32 in\*

Tread Width 1 23/32 in\*

Fastening Type Swivel with Brake

Finish Black

Packaging format Per unit

## DESCRIPTION

Dual-wheel furniture caster with friction grip stem. Light-duty for a wide range of applications. Furniture requires proper fitting to accommodate friction fit insert.

## **TECHNICAL SPECIFICATIONS**

| Product #            | 5341190                        |
|----------------------|--------------------------------|
| Mounting Type        | Wood Stem                      |
| Recommended Surfaces | Carpet, Tile/Ceramic/ Linoleum |