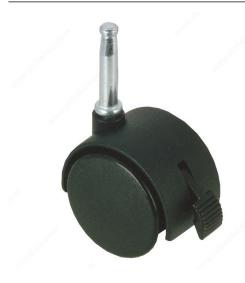

## **Dual-Wheel Furniture Caster - With Wood Stem**

Product # 5341190

Load Capacity Per Caster Max. 66.1 lb\*

Wheel Diameter 1 31/32 in\*

Total Height 3 25/32 in\*

Tread Width 1 23/32 in\*

Fastening Type Swivel with Brake

Finish Black

Packaging format Per unit

## DESCRIPTION

Dual-wheel furniture caster with friction grip stem. Light-duty for a wide range of applications. Furniture requires proper fitting to accommodate friction fit insert.

## **TECHNICAL SPECIFICATIONS**

| Product #            | 5341190                        |
|----------------------|--------------------------------|
| Mounting Type        | Wood Stem                      |
| Recommended Surfaces | Carpet, Tile/Ceramic/ Linoleum |