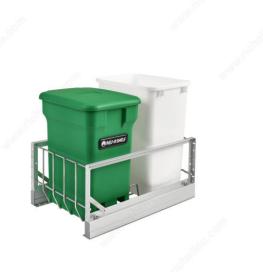

## **ADVANTAGES AND BENEFITS**

Sliding system equipped with a soft-close mechanism Bottom mount, which is suitable for framed or frameless cabinets 12-liter green compost bin A charcoal filter, integrated into the lid, eliminates bad odors Innovative device that helps keep the system clean since by closing the lid, it closes the bag inside the bin, and opens it again upon opening.

## TECHNICAL SPECIFICATIONS

| Product #                   | 534918CKGR2                              |
|-----------------------------|------------------------------------------|
| Total Capacity              | 59 qt                                    |
| Finish                      | Aluminum, White and Green                |
| Soft-Motion System          | With                                     |
| Product Dimensions - Depth  | 22 3/16 in                               |
| Product Dimensions - Height | 19 1/16 in                               |
| Product Dimensions - Width  | 14 13/16 in                              |
| Bin Capacity                | 1 x 35 qt (33.12 L) + 1 x 24 qt (22.7 L) |
| Load Rating                 | 100 lb                                   |
| Solutions                   | Wastebins and Recycling Centers          |
| Area of Activity            | Cleaning, Preparation                    |
| Material                    | Metal and Polymer                        |
| Solutions                   | Wastebins and Recycling Centers          |
| Area of Activity            | Cleaning, Cooking                        |
|                             |                                          |