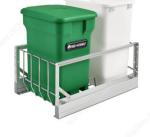

## **ADVANTAGES AND BENEFITS**

Sliding system equipped with a soft-close mechanism Bottom mount, which is suitable for framed or frameless cabinets 12-liter green compost bin A charcoal filter, integrated into the lid, eliminates bad odors Innovative device that helps keep the system clean since by closing the lid, it closes the bag inside the bin, and opens it again upon opening.

## TECHNICAL SPECIFICATIONS

| Product #                   | 534918CKGR2                              |
|-----------------------------|------------------------------------------|
| Total Capacity              | 59 qt                                    |
| Finish                      | Aluminum, White and Green                |
| Soft-Motion System          | With                                     |
| Product Dimensions - Depth  | 22 3/16 in                               |
| Product Dimensions - Height | 19 1/16 in                               |
| Product Dimensions - Width  | 14 13/16 in                              |
| Bin Capacity                | 1 x 35 qt (33.12 L) + 1 x 24 qt (22.7 L) |
| Load Rating                 | 100 lb                                   |
| Solutions                   | Wastebins and Recycling Centers          |
| Area of Activity            | Cleaning, Preparation                    |
| Material                    | Metal and Polymer                        |
| Solutions                   | Wastebins and Recycling Centers          |
| Area of Activity            | Cleaning, Cooking                        |
|                             |                                          |