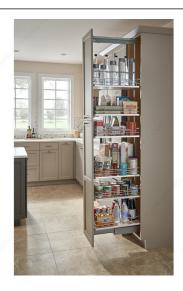

## **Rev-A-Shelf sliding Pantry with Non-Slip Baskets**

**Product #** 535016GR

Interior Dimensions Required - Height 50 3/4 to 58 1/4 in

Minimum Opening Width 17 in

Product Dimensions - Width 16 in

Finish Gray/Chrome

**Number of Door Brackets 2** 

**Number of Baskets** 4

**DESCRIPTION** 

Sliding pantry including baskets for frameless cabinet.

## **TECHNICAL SPECIFICATIONS**

| Product #                            | 535016GR                      |
|--------------------------------------|-------------------------------|
| Solutions                            | Wall Unit and Pantry Cabinets |
| Area of Activity                     | Food Storage, Storage         |
| Interior Dimensions Required - Depth | 22 in                         |
| Load Rating                          | 250 lb                        |
| Product Dimensions - Depth           | 21 11/16 in                   |
| Material                             | Metal                         |
| Soft-Close                           | With                          |

## PRODUCT PHOTOS