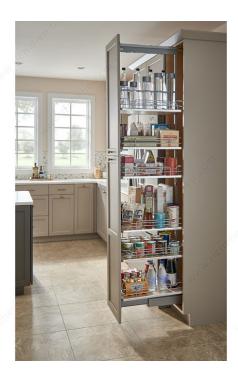

## **Rev-A-Shelf sliding Pantry with Non-Slip Baskets**

**Product #** 535016GR

Interior Dimensions Required - Height 50 3/4 to 58 1/4 in

Minimum Opening Width 17 in

Product Dimensions - Width 16 in

Finish Gray/Chrome

**Number of Door Brackets 2** 

**Number of Baskets** 4

**DESCRIPTION** 

Sliding pantry including baskets for frameless cabinet.

## **TECHNICAL SPECIFICATIONS**

| Product #                            | 535016GR                      |
|--------------------------------------|-------------------------------|
| Solutions                            | Wall Unit and Pantry Cabinets |
| Area of Activity                     | Food Storage, Storage         |
| Interior Dimensions Required - Depth | 22 in                         |
| Load Rating                          | 250 lb                        |
| Product Dimensions - Depth           | 21 11/16 in                   |
| Material                             | Metal                         |
| Soft-Close                           | With                          |

## PRODUCT PHOTOS