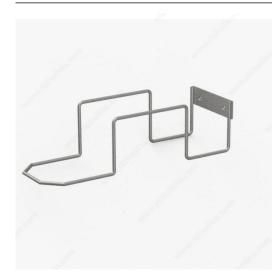

## **Hat Support**

**Product #** 53527100

Product Length 5 3/4 in

Product Dimensions - Height 3 1/2 in

## **ADVANTAGES AND BENEFITS**

Ideal for all types and sizes of hats, helmets and tuques. It keeps the shape of the hat, plus keeps it straight. Installation of a large support with a small one beside it at a lower level, which allows to organize hats without having them touch, while minimizing width space. Can be installed anywhere, on a wall, on a door, in a locker.

## **TECHNICAL SPECIFICATIONS**

| Product #    | 53527100 |
|--------------|----------|
| Application  | Hats     |
| Product Type | Hat Rack |
| Collection   | Wall-Out |
| Finish       | Silver   |