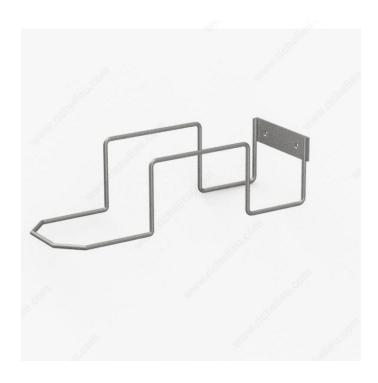

## **Hat Support**

**Product #** 53527100

Product Length 5 3/4 in

Product Dimensions - Height 3 1/2 in

## **ADVANTAGES AND BENEFITS**

Ideal for all types and sizes of hats, helmets and tuques. It keeps the shape of the hat, plus keeps it straight. Installation of a large support with a small one beside it at a lower level, which allows to organize hats without having them touch, while minimizing width space. Can be installed anywhere, on a wall, on a door, in a locker.

## **TECHNICAL SPECIFICATIONS**

| Product #    | 53527100 |
|--------------|----------|
| Application  | Hats     |
| Product Type | Hat Rack |
| Collection   | Wall-Out |
| Finish       | Silver   |