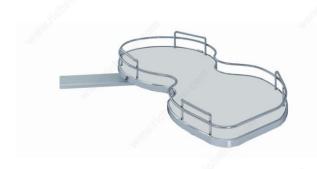

## **INCLUDED PRODUCT(S)**

Included: - Cloud shelf - Hardware

#### **ADVANTAGES AND BENEFITS**

- Designed for a blind right or left cabinet when the door is on the opposite way - Gray or maple surface with round wire design - Designed for a blind corner cabinet with a 15 in (381 mm), 18 in (457.2 mm), or 21 in (533.4 mm) opening - Optional soft-close kit available (5371SCKIT1) - Heavy-duty metal frame construction with solid bottom surface - Shelf weight rating of 45 lb (20 kg) per shelf - Limited Lifetime Warranty