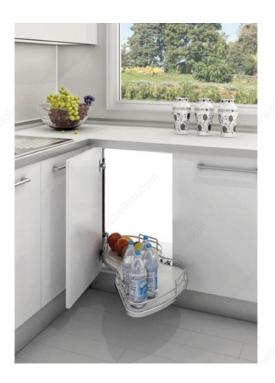

### **DESCRIPTION**

Different widths and heights available for different cabinets

Blind corner cabinets don't have to mean wasted space and lost items. With Rev-A-Shelf's new Cloud and its increased shelf space and optional soft-close, we are bringing more functionality and accessibility to your cabinets.

#### **ADVANTAGES AND BENEFITS**

- Designed for a blind right or left cabinet when the door is on the opposite way - Gray or maple surface with round wire design - Designed for a blind corner cabinet with a 15 in (381 mm), 18 in (457.2 mm), or 21 in (533.4 mm) opening - Optional soft-close kit available (5371SCKIT1) - Heavy-duty metal frame construction with solid bottom surface - Shelf weight rating of 45 lb (20 kg) per shelf - Limited Lifetime Warranty