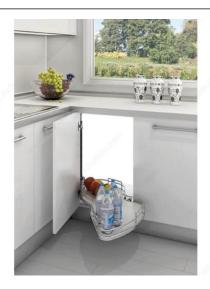

### **DESCRIPTION**

Different widths and heights available for different cabinets

Blind corner cabinets don't have to mean wasted space and lost items. With Rev-A-Shelf's new Cloud and its increased shelf space and optional soft-close, we are bringing more functionality and accessibility to your cabinets.

#### **ADVANTAGES AND BENEFITS**

- Designed for a blind right or left cabinet when the door is on the opposite way - Gray or maple surface with round wire design - Designed for a blind corner cabinet with a 15 in (381 mm), 18 in (457.2 mm), or 21 in (533.4 mm) opening - Optional soft-close kit available (5371SCKIT1) - Heavy-duty metal frame construction with solid bottom surface - Shelf weight rating of 45 lb (20 kg) per shelf - Limited Lifetime Warranty