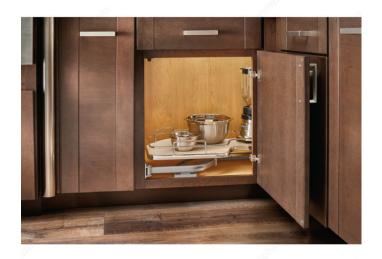

#### DESCRIPTION

Different widths and heights available for different cabinets

Blind corner cabinets don't have to mean wasted space and lost items. With Rev-A-Shelf's new Cloud and its increased shelf space and optional soft-close, we are bringing more functionality and accessibility to your cabinets.

#### **ADVANTAGES AND BENEFITS**

- Designed for a blind right or left cabinet when the door is on the opposite way - Gray or maple surface with round wire design - Designed for a blind corner cabinet with a 15 in (381 mm), 18 in (457.2 mm), or 21 in (533.4 mm) opening - Optional soft-close kit available (5371SCKIT1) - Heavy-duty metal frame construction with solid bottom surface - Shelf weight rating of 45 lb (20 kg) per shelf - Limited Lifetime Warranty

## **PRODUCT PHOTOS**