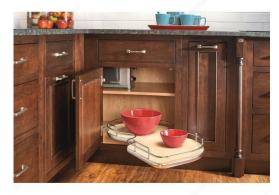

#### DESCRIPTION

Different widths and heights available for different cabinets

Blind corner cabinets don't have to mean wasted space and lost items. With Rev-A-Shelf's new Cloud and its increased shelf space and optional soft-close, we are bringing more functionality and accessibility to your cabinets.

#### **ADVANTAGES AND BENEFITS**

- Designed for a blind right or left cabinet when the door is on the opposite way - Gray or maple surface with round wire design - Designed for a blind corner cabinet with a 15 in (381 mm), 18 in (457.2 mm), or 21 in (533.4 mm) opening - Optional soft-close kit available (5371SCKIT1) - Heavy-duty metal frame construction with solid bottom surface - Shelf weight rating of 45 lb (20 kg) per shelf - Limited Lifetime Warranty

## **PRODUCT PHOTOS**