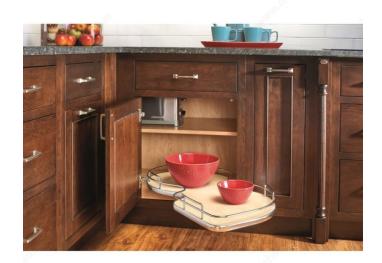

#### DESCRIPTION

Different widths and heights available for different cabinets

Blind corner cabinets don't have to mean wasted space and lost items. With Rev-A-Shelf's new Cloud and its increased shelf space and optional soft-close, we are bringing more functionality and accessibility to your cabinets.

#### **ADVANTAGES AND BENEFITS**

- Designed for a blind right or left cabinet when the door is on the opposite way - Gray or maple surface with round wire design - Designed for a blind corner cabinet with a 15 in (381 mm), 18 in (457.2 mm), or 21 in (533.4 mm) opening - Optional soft-close kit available (5371SCKIT1) - Heavy-duty metal frame construction with solid bottom surface - Shelf weight rating of 45 lb (20 kg) per shelf - Limited Lifetime Warranty

## **PRODUCT PHOTOS**