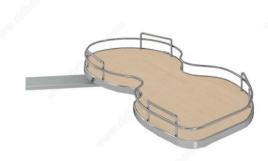

#### **ADVANTAGES AND BENEFITS**

- Designed for a blind right or left cabinet when the door is on the opposite way - Gray or maple surface with round wire design - Designed for a blind corner cabinet with a 15 in (381 mm), 18 in (457.2 mm), or 21 in (533.4 mm) opening - Optional soft-close kit available (5371SCKIT1) - Heavy-duty metal frame construction with solid bottom surface - Shelf weight rating of 45 lb (20 kg) per shelf - Limited Lifetime Warranty

## **INCLUDED PRODUCT(S)**

Included: - Cloud shelf - Hardware

## **PRODUCT PHOTOS**