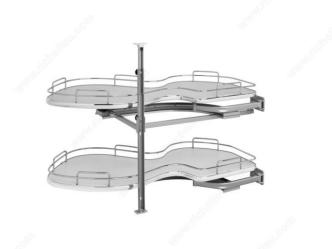

## **ADVANTAGES AND BENEFITS**

- Designed for a right or left blind corner cabinet where the door opens the opposite way - Gray, maple, or orion gray surface with round wire design - Designed for a blind corner cabinet with a 15 in (381 mm), 18 in (457.2 mm), or 21 in (533.4 mm) opening - Optional soft-close kit available (5372SCKIT2) - Heavy-duty metal frame construction with solid bottom surface - Shelf weight rating: 45 lb (20.41 kg) per shelf - Limited Lifetime Warranty

# **INCLUDED PRODUCT(S)**

Included: - 2 Cloud shelves - Hardware