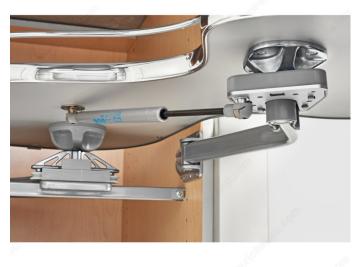

## **ADVANTAGES AND BENEFITS**

- Designed for a right or left blind corner cabinet where the door opens the opposite way - Gray, maple, or orion gray surface with round wire design - Designed for a blind corner cabinet with a 15 in (381 mm), 18 in (457.2 mm), or 21 in (533.4 mm) opening - Optional soft-close kit available (5372SCKIT2) - Heavy-duty metal frame construction with solid bottom surface - Shelf weight rating: 45 lb (20.41 kg) per shelf - Limited Lifetime Warranty