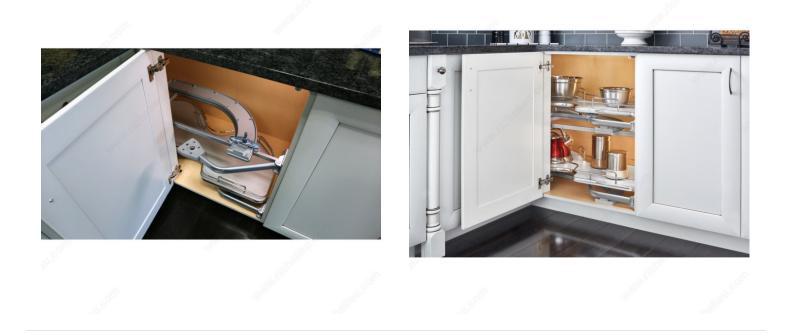

#### DESCRIPTION

#### Different widths and heights available for different cabinets

Blind corner cabinets don't have to mean wasted space and lost items. With Rev-A-Shelf's new Cloud and its increased shelf space and optional soft-close, we are bringing more functionality and accessibility to your cabinets.

## **ADVANTAGES AND BENEFITS**

- Designed for a right or left blind corner cabinet where the door opens the opposite way - Gray, maple, or orion gray surface with round wire design - Designed for a blind corner cabinet with a 15 in (381 mm), 18 in (457.2 mm), or 21 in (533.4 mm) opening - Optional soft-close kit available (5372SCKIT2) - Heavy-duty metal frame construction with solid bottom surface - Shelf weight rating: 45 lb (20.41 kg) per shelf - Limited Lifetime Warranty

## **PRODUCT PHOTOS**