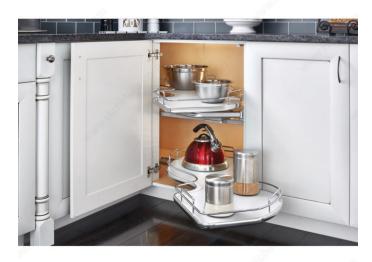

#### Different widths and heights available for different cabinets

Blind corner cabinets don't have to mean wasted space and lost items. With Rev-A-Shelf's new Cloud and its increased shelf space and optional soft-close, we are bringing more functionality and accessibility to your cabinets.

## **ADVANTAGES AND BENEFITS**

- Designed for a right or left blind corner cabinet where the door opens the opposite way - Gray, maple, or orion gray surface with round wire design - Designed for a blind corner cabinet with a 15 in (381 mm), 18 in (457.2 mm), or 21 in (533.4 mm) opening - Optional soft-close kit available (5372SCKIT2) - Heavy-duty metal frame construction with solid bottom surface - Shelf weight rating: 45 lb (20.41 kg) per shelf - Limited Lifetime Warranty

# **INCLUDED PRODUCT(S)**

Included: - 2 Cloud shelves - Hardware