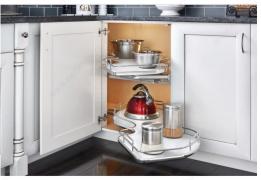

#### Different widths and heights available for different cabinets

Blind corner cabinets don't have to mean wasted space and lost items. With Rev-A-Shelf's new Cloud and its increased shelf space and optional soft-close, we are bringing more functionality and accessibility to your cabinets.

## **ADVANTAGES AND BENEFITS**

- Designed for a right or left blind corner cabinet where the door opens the opposite way - Gray, maple, or orion gray surface with round wire design - Designed for a blind corner cabinet with a 15 in (381 mm), 18 in (457.2 mm), or 21 in (533.4 mm) opening - Optional soft-close kit available (5372SCKIT2) - Heavy-duty metal frame construction with solid bottom surface - Shelf weight rating: 45 lb (20.41 kg) per shelf - Limited Lifetime Warranty

# **INCLUDED PRODUCT(S)**

Included: - 2 Cloud shelves - Hardware