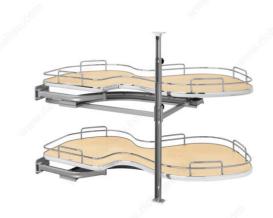

#### **ADVANTAGES AND BENEFITS**

- Designed for a right or left blind corner cabinet where the door opens the opposite way - Gray, maple, or orion gray surface with round wire design - Designed for a blind corner cabinet with a 15 in (381 mm), 18 in (457.2 mm), or 21 in (533.4 mm) opening - Optional soft-close kit available (5372SCKIT2) - Heavy-duty metal frame construction with solid bottom surface - Shelf weight rating: 45 lb (20.41 kg) per shelf - Limited Lifetime Warranty

#### **TECHNICAL SPECIFICATIONS**

| Product #                            | 537218MPL                          |
|--------------------------------------|------------------------------------|
| Solutions                            | Corner Cabinets                    |
| Area of Activity                     | Food Storage, Storage, Preparation |
| Installation Min. Dimension - Depth  | 22 7/8 in                          |
| Installation Min. Dimension - Height | Min. 26 in                         |
| Material                             | Metal and Wood                     |
| Number of Shelves                    | 2                                  |
| Load Capacity per Shelf              | 45 lb                              |