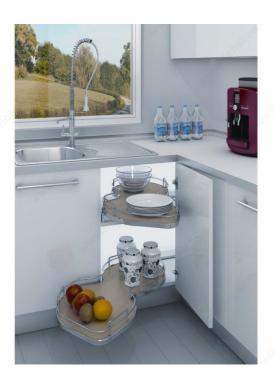

#### Different widths and heights available for different cabinets

Blind corner cabinets don't have to mean wasted space and lost items. With Rev-A-Shelf's new Cloud and its increased shelf space and optional soft-close, we are bringing more functionality and accessibility to your cabinets.

#### **ADVANTAGES AND BENEFITS**

- Designed for a right or left blind corner cabinet where the door opens the opposite way - Gray, maple, or orion gray surface with round wire design - Designed for a blind corner cabinet with a 15 in (381 mm), 18 in (457.2 mm), or 21 in (533.4 mm) opening - Optional soft-close kit available (5372SCKIT2) - Heavy-duty metal frame construction with solid bottom surface - Shelf weight rating: 45 lb (20.41 kg) per shelf - Limited Lifetime Warranty

#### **TECHNICAL SPECIFICATIONS**

| Product #                            | 537218MPL                          |
|--------------------------------------|------------------------------------|
| Solutions                            | Corner Cabinets                    |
| Area of Activity                     | Food Storage, Storage, Preparation |
| Installation Min. Dimension - Depth  | 22 7/8 in                          |
| Installation Min. Dimension - Height | Min. 26 in                         |
| Material                             | Metal and Wood                     |
| Number of Shelves                    | 2                                  |
| Load Capacity per Shelf              | 45 lb                              |