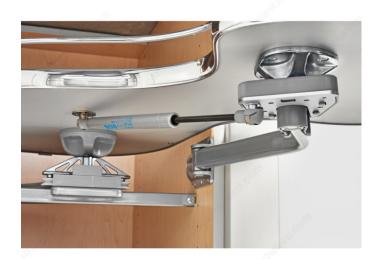

#### **ADVANTAGES AND BENEFITS**

- Designed for a right or left blind corner cabinet where the door opens the opposite way - Gray, maple, or orion gray surface with round wire design - Designed for a blind corner cabinet with a 15 in (381 mm), 18 in (457.2 mm), or 21 in (533.4 mm) opening - Optional soft-close kit available (5372SCKIT2) - Heavy-duty metal frame construction with solid bottom surface - Shelf weight rating: 45 lb (20.41 kg) per shelf - Limited Lifetime Warranty

### **IMPORTANT INFORMATION**

Codes ending by L are designed for a Blind Right Cabinet when the door is on the left. Codes ending by R are designed for a Blind Left Cabinet when the door is on the right.