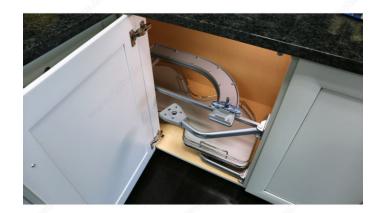

#### Different widths and heights available for different cabinets

Blind corner cabinets don't have to mean wasted space and lost items. With Rev-A-Shelf's new Cloud and its increased shelf space and optional soft-close, we are bringing more functionality and accessibility to your cabinets.

#### **ADVANTAGES AND BENEFITS**

- Designed for a right or left blind corner cabinet where the door opens the opposite way - Gray, maple, or orion gray surface with round wire design - Designed for a blind corner cabinet with a 15 in (381 mm), 18 in (457.2 mm), or 21 in (533.4 mm) opening - Optional soft-close kit available (5372SCKIT2) - Heavy-duty metal frame construction with solid bottom surface - Shelf weight rating: 45 lb (20.41 kg) per shelf - Limited Lifetime Warranty