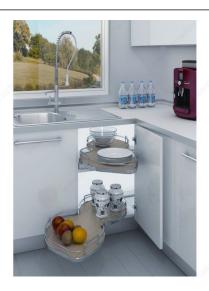

#### Different widths and heights available for different cabinets

Blind corner cabinets don't have to mean wasted space and lost items. With Rev-A-Shelf's new Cloud and its increased shelf space and optional soft-close, we are bringing more functionality and accessibility to your cabinets.

#### **ADVANTAGES AND BENEFITS**

- Designed for a right or left blind corner cabinet where the door opens the opposite way - Gray, maple, or orion gray surface with round wire design - Designed for a blind corner cabinet with a 15 in (381 mm), 18 in (457.2 mm), or 21 in (533.4 mm) opening - Optional soft-close kit available (5372SCKIT2) - Heavy-duty metal frame construction with solid bottom surface - Shelf weight rating: 45 lb (20.41 kg) per shelf - Limited Lifetime Warranty

#### **TECHNICAL SPECIFICATIONS**

| Product #                            | 537218MPL                          |
|--------------------------------------|------------------------------------|
| Solutions                            | Corner Cabinets                    |
| Area of Activity                     | Food Storage, Storage, Preparation |
| Installation Min. Dimension - Depth  | 22 7/8 in                          |
| Installation Min. Dimension - Height | Min. 26 in                         |
| Material                             | Metal and Wood                     |
| Number of Shelves                    | 2                                  |
| Load Capacity per Shelf              | 45 lb                              |