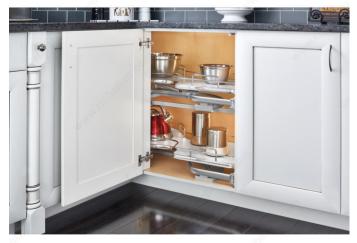

#### Different widths and heights available for different cabinets

Blind corner cabinets don't have to mean wasted space and lost items. With Rev-A-Shelf's new Cloud and its increased shelf space and optional soft-close, we are bringing more functionality and accessibility to your cabinets.

#### **ADVANTAGES AND BENEFITS**

- Designed for a right or left blind corner cabinet where the door opens the opposite way - Gray, maple, or orion gray surface with round wire design - Designed for a blind corner cabinet with a 15 in (381 mm), 18 in (457.2 mm), or 21 in (533.4 mm) opening - Optional soft-close kit available (5372SCKIT2) - Heavy-duty metal frame construction with solid bottom surface - Shelf weight rating: 45 lb (20.41 kg) per shelf - Limited Lifetime Warranty