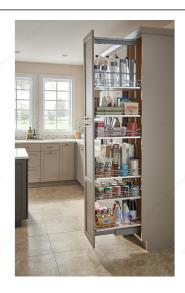

## **Rev-A-Shelf sliding Pantry with Non-Slip Baskets**

**Product #** 537316MP

Interior Dimensions Required - Height 73 5/8 to 80 3/4 in

Minimum Opening Width 17 in

Product Dimensions - Width 16 in

Finish Maple/Chrome

**Number of Door Brackets** 4

**Number of Baskets** 6

**DESCRIPTION** 

Sliding pantry including baskets for frameless cabinet.

## **TECHNICAL SPECIFICATIONS**

| Product #                            | 537316MP                      |
|--------------------------------------|-------------------------------|
| Solutions                            | Wall Unit and Pantry Cabinets |
| Area of Activity                     | Food Storage, Storage         |
| Interior Dimensions Required - Depth | 22 in                         |
| Load Rating                          | 250 lb                        |
| Product Dimensions - Depth           | 21 11/16 in                   |
| Material                             | Metal                         |
| Soft-Close                           | With                          |

## PRODUCT PHOTOS