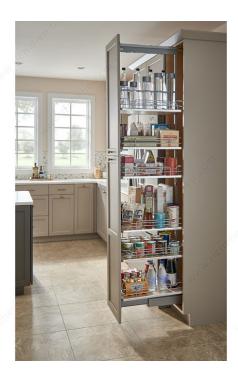

## **Rev-A-Shelf sliding Pantry with Non-Slip Baskets**

**Product #** 537316MP

Interior Dimensions Required - Height 73 5/8 to 80 3/4 in

Minimum Opening Width 17 in

Product Dimensions - Width 16 in

Finish Maple/Chrome

**Number of Door Brackets** 4

**Number of Baskets** 6

**DESCRIPTION** 

Sliding pantry including baskets for frameless cabinet.

## **TECHNICAL SPECIFICATIONS**

| Product #                            | 537316MP                      |
|--------------------------------------|-------------------------------|
| Solutions                            | Wall Unit and Pantry Cabinets |
| Area of Activity                     | Food Storage, Storage         |
| Interior Dimensions Required - Depth | 22 in                         |
| Load Rating                          | 250 lb                        |
| Product Dimensions - Depth           | 21 11/16 in                   |
| Material                             | Metal                         |
| Soft-Close                           | With                          |

## PRODUCT PHOTOS