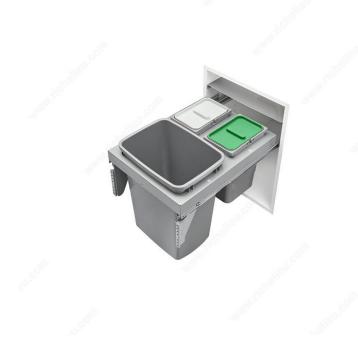

**Bin Quantity** 3

Product Dimensions - Height 19 in

Product Dimensions - Width 16 7/32 to 16 27/32 in

**Bin Capacity**  $1 \times 35 \text{ qt} (33.1 \text{ L}) + 2 \times 8 \text{ qt} (7.5 \text{ L})$ 

**DESCRIPTION** 

This recycling center includes an interior metal lid to offer more storage space.

## **DISCLAIMER**

Models 53TM24GSCDM4FL and 53TM18GSCDM3FL include a green lid and a white lid for 8 pt (7.57 L) bins.