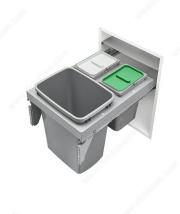

**Bin Quantity** 3

Product Dimensions - Height 19 in

Product Dimensions - Width 16 7/32 to 16 27/32 in

**Bin Capacity**  $1 \times 35 \text{ qt} (33.1 \text{ L}) + 2 \times 8 \text{ qt} (7.5 \text{ L})$ 

**DESCRIPTION** 

This recycling center includes an interior metal lid to offer more storage space.

## **DISCLAIMER**

Models 53TM24GSCDM4FL and 53TM18GSCDM3FL include a green lid and a white lid for 8 pt (7.57 L) bins.