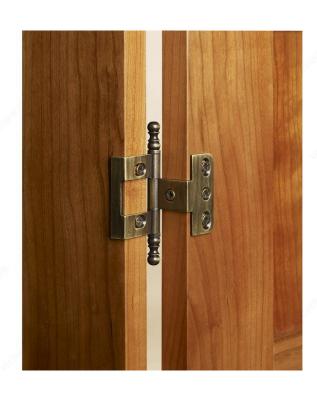

## **Classic Metal Hinge - 5420**

**Product #** 54201180

Finish Nickel

Finish Number 180

## **TECHNICAL SPECIFICATIONS**

| Product #                   | 54201180                              |
|-----------------------------|---------------------------------------|
| Finial Style                | Ball                                  |
| Height - Overall Dimensions | 3 5/8 in*                             |
| Width - Overall Dimensions  | 2 1/4 in*                             |
| Material                    | Brass                                 |
| Blade Thickness             | 3/32 in*                              |
| Screw/Nail                  | Wood Screw (Included)                 |
| Type of Hinge               | Traditional Enveloping Hinge, Classic |
| Suggested Price             | From \$40.00 to \$50.00               |