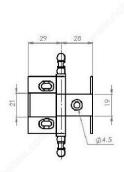

## **TECHNICAL SPECIFICATIONS**

| Product #                   | 54201180                              |
|-----------------------------|---------------------------------------|
| Finial Style                | Ball                                  |
| Height - Overall Dimensions | 3 5/8 in*                             |
| Width - Overall Dimensions  | 2 1/4 in*                             |
| Material                    | Brass                                 |
| Blade Thickness             | 3/32 in*                              |
| Screw/Nail                  | Wood Screw (Included)                 |
| Type of Hinge               | Traditional Enveloping Hinge, Classic |
| Suggested Price             | From \$40.00 to \$50.00               |

## Disclaimer

Measures shown with an asterisk (\*) have been converted as per your preference. These are not the official measures. To view the measures specified by the manufacturer, <u>click here</u>.