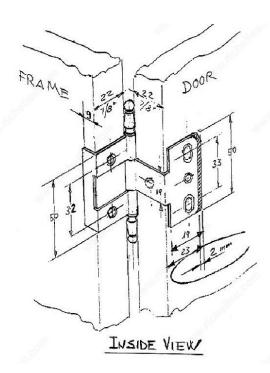

## **TECHNICAL SPECIFICATIONS**

| Product #                   | 54201180                              |
|-----------------------------|---------------------------------------|
| Finial Style                | Ball                                  |
| Height - Overall Dimensions | 3 5/8 in*                             |
| Width - Overall Dimensions  | 2 1/4 in*                             |
| Material                    | Brass                                 |
| Blade Thickness             | 3/32 in*                              |
| Screw/Nail                  | Wood Screw (Included)                 |
| Type of Hinge               | Traditional Enveloping Hinge, Classic |
| Suggested Price             | From \$40.00 to \$50.00               |