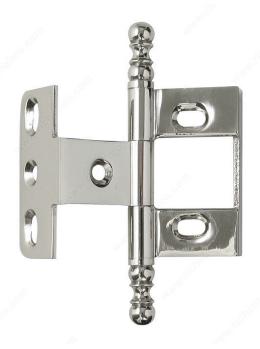

## **Classic Metal Hinge - 5420**

**Product #** 54201180

Finish Nickel

Finish Number 180

## **TECHNICAL SPECIFICATIONS**

| Product #                   | 54201180                              |
|-----------------------------|---------------------------------------|
| Finial Style                | Ball                                  |
| Height - Overall Dimensions | 3 5/8 in*                             |
| Width - Overall Dimensions  | 2 1/4 in*                             |
| Material                    | Brass                                 |
| Blade Thickness             | 3/32 in*                              |
| Screw/Nail                  | Wood Screw (Included)                 |
| Type of Hinge               | Traditional Enveloping Hinge, Classic |
| Suggested Price             | From \$40.00 to \$50.00               |