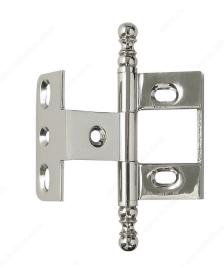

## **Classic Metal Hinge - 5420**

**Product #** 54201180

Finish Nickel

Finish Number 180

## **TECHNICAL SPECIFICATIONS**

| Product #                   | 54201180                              |
|-----------------------------|---------------------------------------|
| Finial Style                | Ball                                  |
| Height - Overall Dimensions | 3 5/8 in*                             |
| Width - Overall Dimensions  | 2 1/4 in*                             |
| Material                    | Brass                                 |
| Blade Thickness             | 3/32 in*                              |
| Screw/Nail                  | Wood Screw (Included)                 |
| Type of Hinge               | Traditional Enveloping Hinge, Classic |
| Suggested Price             | From \$40.00 to \$50.00               |