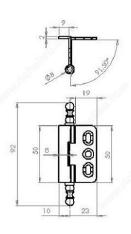

## **TECHNICAL SPECIFICATIONS**

| Product #                   | 54201180                              |
|-----------------------------|---------------------------------------|
| Finial Style                | Ball                                  |
| Height - Overall Dimensions | 3 5/8 in*                             |
| Width - Overall Dimensions  | 2 1/4 in*                             |
| Material                    | Brass                                 |
| Blade Thickness             | 3/32 in*                              |
| Screw/Nail                  | Wood Screw (Included)                 |
| Type of Hinge               | Traditional Enveloping Hinge, Classic |
| Suggested Price             | From \$40.00 to \$50.00               |

## Disclaimer

Measures shown with an asterisk (\*) have been converted as per your preference. These are not the official measures. To view the measures specified by the manufacturer, <u>click here</u>.