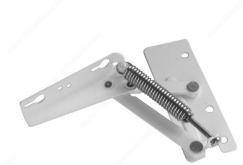

## **Adjustable Spring Hinge**

**Product #** 542L30

Position Left

#### DESCRIPTION

Adjustable hinges offer two variable opening angles - 75° to 90°. These hinges are designed for installation on wooden doors and feature simple, easy installation.

- Adjustable springs
- Perfect access to the inside of the cabinet
  No concealed hinges in the top panel
- Two-in-one solution with both hinging and support functions
- 32 mm hole spacing system
- White epoxy finish
- Excellent running properties thanks to maintenance-free plastic bearings
- Height adjustment with oblong holes

542R30 = Right position 542L30 = Left position

Weight capacity (pair) : [2.2 - 13.7] lbs // (1 - 6.2) kg Width: up to 47 1/4" (up to 1200 mm) Height: 11 13/16" - 23 5/8" (300 -- 600 mm)