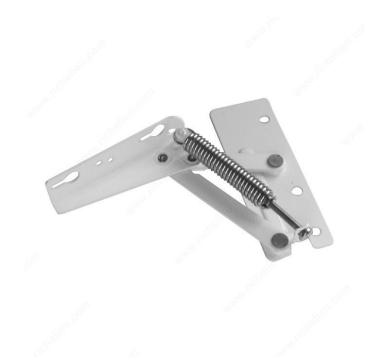

## **Adjustable Spring Hinge**

**Product #** 542L30

Position Left

#### DESCRIPTION

Adjustable hinges offer two variable opening angles - 75° to 90°. These hinges are designed for installation on wooden doors and feature simple, easy installation.

- Adjustable springs
- Perfect access to the inside of the cabinet
  No concealed hinges in the top panel
- Two-in-one solution with both hinging and support functions
- 32 mm hole spacing system
- White epoxy finish
- Excellent running properties thanks to maintenance-free plastic bearings
- Height adjustment with oblong holes

542R30 = Right position 542L30 = Left position

Weight capacity (pair) : [2.2 - 13.7] lbs // (1 - 6.2) kg Width: up to 47 1/4" (up to 1200 mm) Height: 11 13/16" - 23 5/8" (300 -- 600 mm)