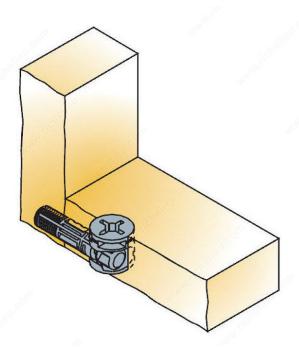

ration-proof joint.

#### ADVANTAGES AND BENEFITS

Highly tolerant in edge-inserted applications.

# REQUIRED PRODUCTS

Requires the following products



Ø15 mm Cam "Cam2000"

# **TECHNICAL SPECIFICATIONS**

| Product #                          | 5441      |
|------------------------------------|-----------|
| Titus System Number                | System 5  |
| Drilling Diameter for Dowel Thread | 5/16 in*  |
| Finish                             | Dark Gray |
| Material                           | Plastic   |

#### Disclaimer

Measures shown with an asterisk (\*) have been converted as per your preference. These are not the official measures. To view the measures specified by the manufacturer, <u>click here</u>.

### **APPLICATION**

Allow for factory pre-insertion.



# PRODUCT PHOTOS