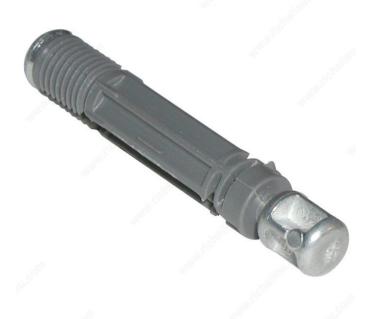

# **Quickfit-TL2 Dowel**

**Product #** 5441

Product Length 15/16 in\*

Quantities per case available 2000 units

#### **DESCRIPTION**

High degree of drilling tolerance

The Klix locking feature produces a strong, vibration-proof joint.

# **TECHNICAL SPECIFICATIONS**

| Product #                          | 5441      |
|------------------------------------|-----------|
| Titus System Number                | System 5  |
| Drilling Diameter for Dowel Thread | 5/16 in*  |
| Finish                             | Dark Gray |
| Material                           | Plastic   |

# PRODUCT PHOTOS