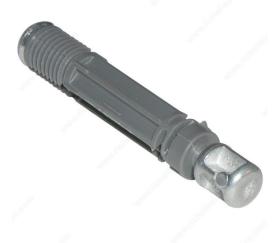

# **Quickfit-TL2 Dowel**

**Product #** 5441

Product Length 15/16 in\*

Quantities per case available 2000 units

#### **DESCRIPTION**

High degree of drilling tolerance

The Klix locking feature produces a strong, vibration-proof joint.

# **TECHNICAL SPECIFICATIONS**

| Product #                          | 5441      |
|------------------------------------|-----------|
| Titus System Number                | System 5  |
| Drilling Diameter for Dowel Thread | 5/16 in*  |
| Finish                             | Dark Gray |
| Material                           | Plastic   |

# PRODUCT PHOTOS