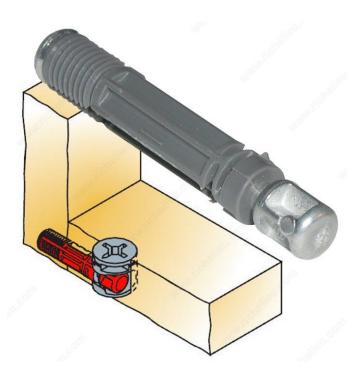

# **Quickfit-TL2 Dowel**

**Product #** 5441

Product Length 15/16 in\*

Quantities per case available 2000 units

#### **DESCRIPTION**

High degree of drilling tolerance

The Klix locking feature produces a strong, vibration-proof joint.

#### ADVANTAGES AND BENEFITS

Highly tolerant in edge-inserted applications.

### **APPLICATION**

Allow for factory pre-insertion.