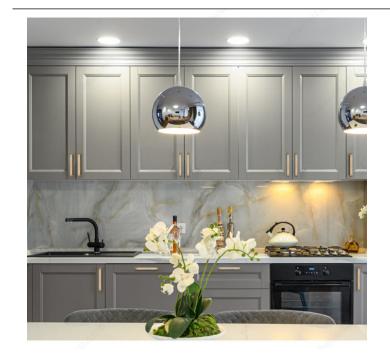

# **DESCRIPTION**

The unique style of this elongated hexagonal handle featuring a central cutout boldly stands out on retro-style furniture or cabinets. Its distinctive design will add boldness and personality to your space.