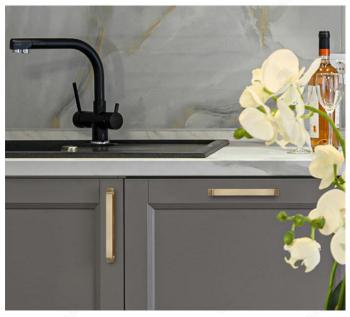

# **DESCRIPTION**

The unique style of this elongated hexagonal handle featuring a central cutout boldly stands out on retro-style furniture or cabinets. Its distinctive design will add boldness and personality to your space.