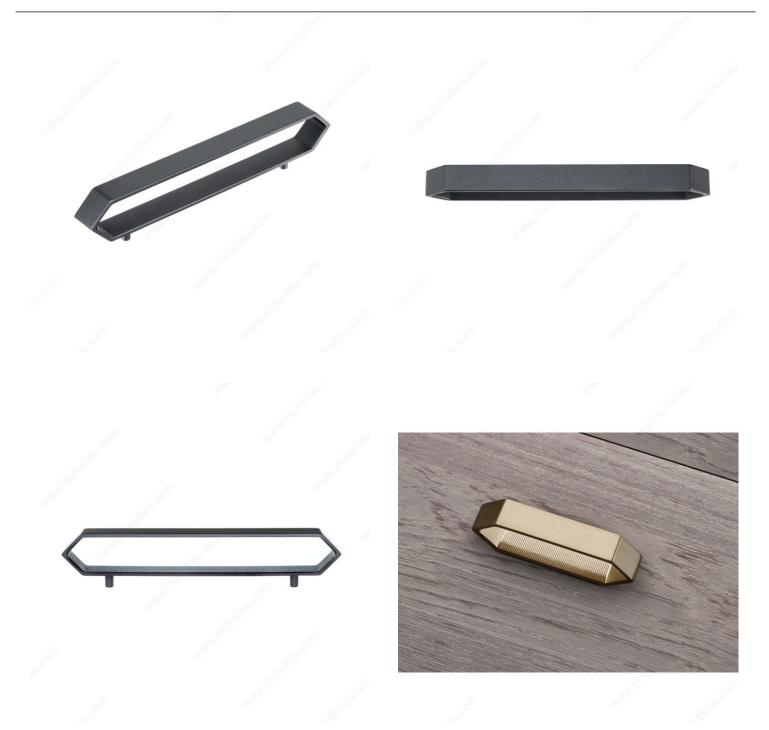

# **DESCRIPTION**

The unique style of this elongated hexagonal handle featuring a central cutout boldly stands out on retro-style furniture or cabinets. Its distinctive design will add boldness and personality to your space.

# **TECHNICAL SPECIFICATIONS**

| Product #                       | 5465128108              |
|---------------------------------|-------------------------|
| Pulls and Knobs Style           | Modern                  |
| Material                        | Zamak                   |
| Width - Overall Dimensions      | 23/32 in*               |
| Screw/Nail                      | M4 (Included)           |
| Color Group                     | Gray and Chrome Group   |
| Finish Number                   | 108                     |
| Suggested Price                 | From \$40.00 to \$50.00 |
| Projection - Overall Dimensions | 1 9/16 in*              |