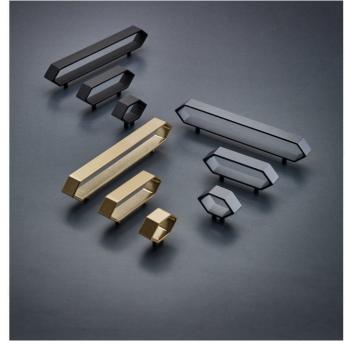

# **DESCRIPTION**

The unique style of this elongated hexagonal handle featuring a central cutout boldly stands out on retro-style furniture or cabinets. Its distinctive design will add boldness and personality to your space.