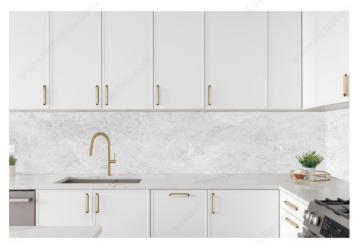

----------------------------|-------------------------|
| Pulls and Knobs Style           | Modern                  |
| Material                        | Zamak                   |
| Width - Overall Dimensions      | 23/32 in*               |
| Screw/Nail                      | M4 (Included)           |
| Color Group                     | Gray and Chrome Group   |
| Finish Number                   | 108                     |
| Suggested Price                 | From \$40.00 to \$50.00 |
| Projection - Overall Dimensions | 1 9/16 in*              |

### **Disclaimer**

Measures shown with an asterisk (\*) have been converted as per your preference. These are not the official measures. To view the measures specified by the manufacturer, click here.

# **PRODUCT PHOTOS**