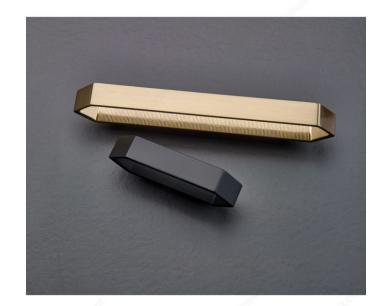

# **DESCRIPTION**

The unique style of this elongated hexagonal handle featuring a central cutout boldly stands out on retro-style furniture or cabinets. Its distinctive design will add boldness and personality to your space.

# **TECHNICAL SPECIFICATIONS**

| Product #                       | 5465128108              |
|---------------------------------|-------------------------|
| Pulls and Knobs Style           | Modern                  |
| Material                        | Zamak                   |
| Width - Overall Dimensions      | 23/32 in*               |
| Screw/Nail                      | M4 (Included)           |
| Color Group                     | Gray and Chrome Group   |
| Finish Number                   | 108                     |
| Suggested Price                 | From \$40.00 to \$50.00 |
| Projection - Overall Dimensions | 1 9/16 in*              |