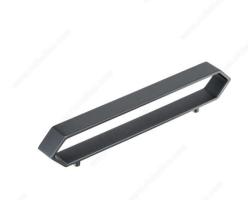

# **DESCRIPTION**

The unique style of this elongated hexagonal handle featuring a central cutout boldly stands out on retro-style furniture or cabinets. Its distinctive design will add boldness and personality to your space.

# **TECHNICAL SPECIFICATIONS**

| Product #                       | 5465128108              |
|---------------------------------|-------------------------|
| Pulls and Knobs Style           | Modern                  |
| Material                        | Zamak                   |
| Width - Overall Dimensions      | 23/32 in*               |
| Screw/Nail                      | M4 (Included)           |
| Color Group                     | Gray and Chrome Group   |
| Finish Number                   | 108                     |
| Suggested Price                 | From \$40.00 to \$50.00 |
| Projection - Overall Dimensions | 1 9/16 in*              |