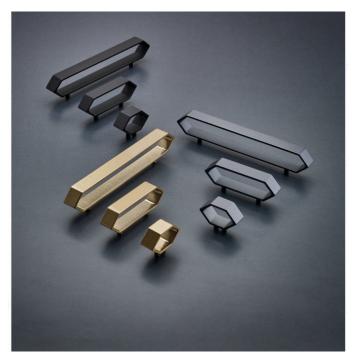

#### DESCRIPTION

The unique style of this elongated hexagonal handle featuring a central cutout boldly stands out on retro-style furniture or cabinets. Its distinctive design will add boldness and personality to your space.