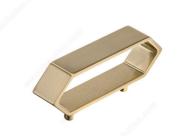

# Modern Metal Pull - 5465

Product # 546548215

Center to Center 1 7/8 in\*

Finish Lima Gold

Length - Overall Dimensions 3 25/32 in\*

#### DESCRIPTION

The unique style of this elongated hexagonal handle featuring a central cutout boldly stands out on retro-style furniture or cabinets. Its distinctive design will add boldness and personality to your space.