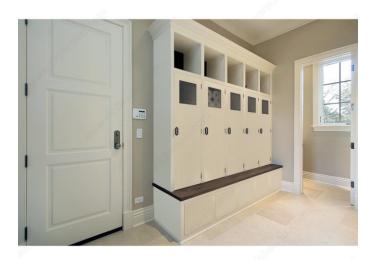

-------------------------|-------------------------|
| Pulls and Knobs Style           | Modern                  |
| Material                        | Zamak                   |
| Width - Overall Dimensions      | 23/32 in*               |
| Screw/Nail                      | M4 (Included)           |
| Color Group                     | Yellow and Brass Group  |
| Finish Number                   | 215                     |
| Suggested Price                 | From \$20.00 to \$30.00 |
| Projection - Overall Dimensions | 1 9/16 in*              |

#### Disclaimer

Measures shown with an asterisk (\*) have been converted as per your preference. These are not the official measures. To view the measures specified by the manufacturer, <u>click here</u>.

## **PRODUCT PHOTOS**