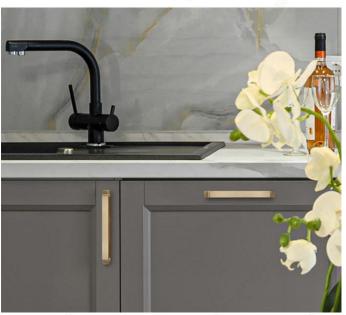

#### DESCRIPTION

The unique style of this elongated hexagonal handle featuring a central cutout boldly stands out on retro-style furniture or cabinets. Its distinctive design will add boldness and personality to your space.