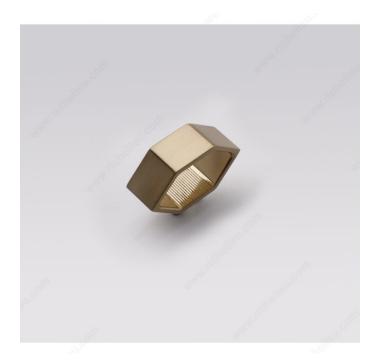

# Modern Metal Pull - 5465

Product # 546548215

Center to Center 1 7/8 in\*

Finish Lima Gold

Length - Overall Dimensions 3 25/32 in\*

#### DESCRIPTION

The unique style of this elongated hexagonal handle featuring a central cutout boldly stands out on retro-style furniture or cabinets. Its distinctive design will add boldness and personality to your space.