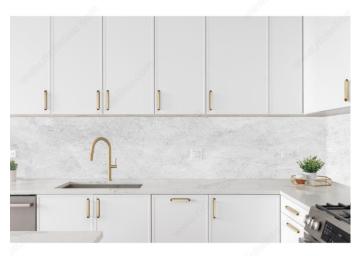

-----------------------|-------------------------|
| Pulls and Knobs Style           | Modern                  |
| Material                        | Zamak                   |
| Width - Overall Dimensions      | 23/32 in*               |
| Screw/Nail                      | M4 (Included)           |
| Color Group                     | Yellow and Brass Group  |
| Finish Number                   | 215                     |
| Suggested Price                 | From \$20.00 to \$30.00 |
| Projection - Overall Dimensions | 1 9/16 in*              |

#### Disclaimer

Measures shown with an asterisk (\*) have been converted as per your preference. These are not the official measures. To view the measures specified by the manufacturer, <u>click here</u>.

## **PRODUCT PHOTOS**