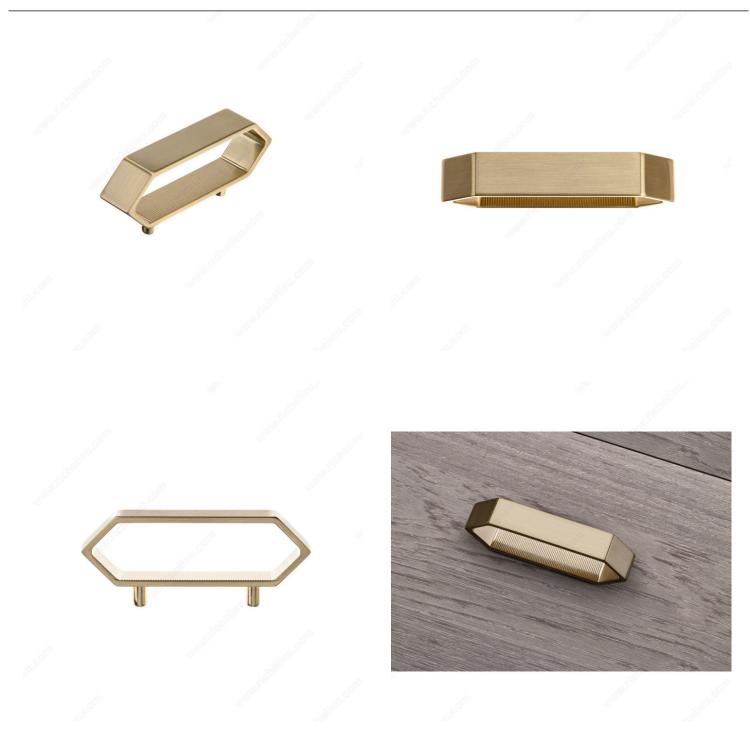

# Modern Metal Pull - 5465

Product # 546548215

Center to Center 1 7/8 in\*

Finish Lima Gold

Length - Overall Dimensions 3 25/32 in\*

#### DESCRIPTION

The unique style of this elongated hexagonal handle featuring a central cutout boldly stands out on retro-style furniture or cabinets. Its distinctive design will add boldness and personality to your space.

### **TECHNICAL SPECIFICATIONS**

| Product #                       | 546548215               |
|---------------------------------|-------------------------|
| Pulls and Knobs Style           | Modern                  |
| Material                        | Zamak                   |
| Width - Overall Dimensions      | 23/32 in*               |
| Screw/Nail                      | M4 (Included)           |
| Color Group                     | Yellow and Brass Group  |
| Finish Number                   | 215                     |
| Suggested Price                 | From \$20.00 to \$30.00 |
| Projection - Overall Dimensions | 1 9/16 in*              |