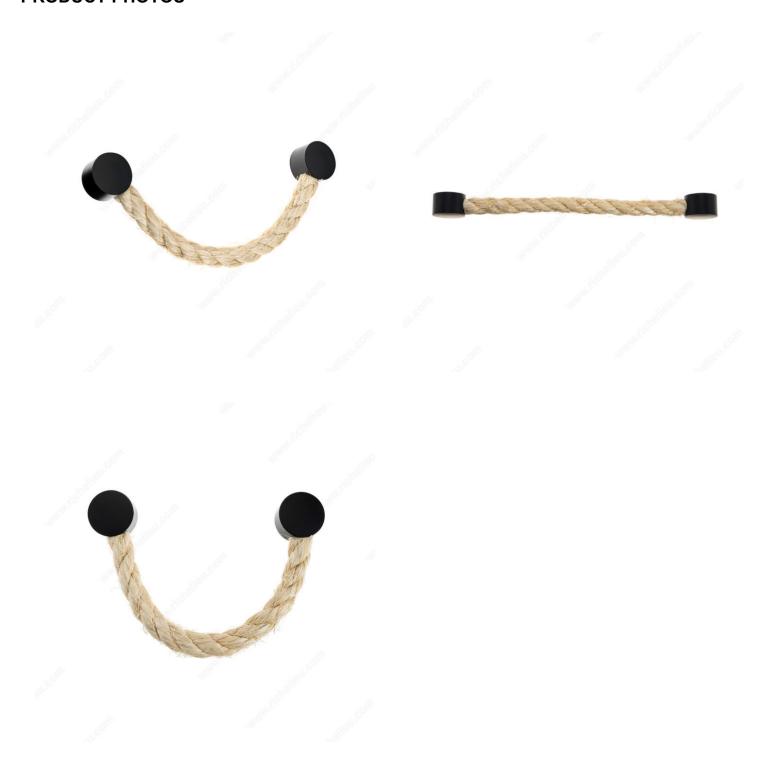

|
| Center to Center                | 7 9/16 in*              |
| Material                        | Zamak, Jute             |
| Base Diameter                   | 1 3/32 in*              |
| Length - Overall Dimensions     | 8 3/8 in*               |
| Width - Overall Dimensions      | 1 1/32 in*              |
| Screw/Nail                      | M4 (Included)           |
| Color Group                     | Black Group             |
| Suggested Price                 | From \$30.00 to \$40.00 |
| Projection - Overall Dimensions | 21/32 in*               |

#### **Disclaimer**

Measures shown with an asterisk (\*) have been converted as per your preference. These are not the official measures. To view the measures specified by the manufacturer, <u>click here</u>.



# PRODUCT PHOTOS