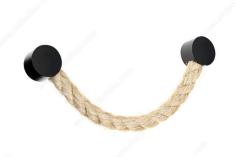

## **Modern Jute and Metal Pull - 5470**

Product # 5470192900

Finish Matte Black

### **DESCRIPTION**

The metal knobs of this eclectic handle are beautifully linked with braided jute rope for a harmonious contrast of materials, perfect for adding a touch of natural charm to your rustic-style furniture.

# **TECHNICAL SPECIFICATIONS**

| Product #                       | 5470192900              |
|---------------------------------|-------------------------|
| Pulls and Knobs Style           | Modern                  |
| Center to Center                | 7 9/16 in*              |
| Material                        | Zamak, Jute             |
| Base Diameter                   | 1 3/32 in*              |
| Length - Overall Dimensions     | 8 3/8 in*               |
| Width - Overall Dimensions      | 1 1/32 in*              |
| Screw/Nail                      | M4 (Included)           |
| Color Group                     | Black Group             |
| Suggested Price                 | From \$30.00 to \$40.00 |
| Projection - Overall Dimensions | 21/32 in*               |