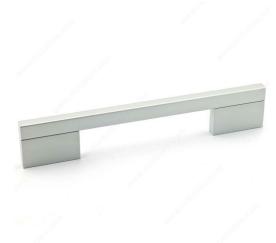

## **Modern Aluminum Pull - 5481**

**Product #** 54816010

#### **DESCRIPTION**

This sleek rectangular pull with wide feet will upgrade modern furniture and cabinetry.

## **TECHNICAL SPECIFICATIONS**

| Product #                       | 54816010                |
|---------------------------------|-------------------------|
| Pulls and Knobs Style           | Modern                  |
| Center to Center                | 6 5/16 in*              |
| Finish                          | Aluminum                |
| Material                        | Aluminum                |
| Length - Overall Dimensions     | 7 7/16 in*              |
| Width - Overall Dimensions      | 11/32 in*               |
| Screw/Nail                      | 8/32 in (Not Included)  |
| Color Group                     | Gray and Chrome Group   |
| Finish Number                   | 10                      |
| Suggested Price                 | From \$10.00 to \$15.00 |
| Projection - Overall Dimensions | 1 3/8 in*               |