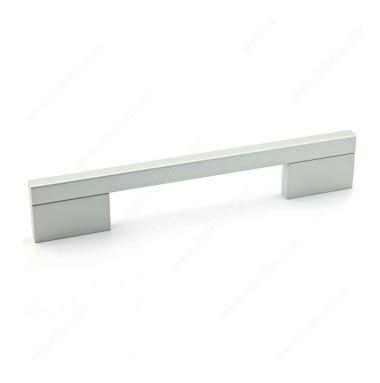

## **Modern Aluminum Pull - 5481**

**Product #** 54816010

#### **DESCRIPTION**

This sleek rectangular pull with wide feet will upgrade modern furniture and cabinetry.

## **TECHNICAL SPECIFICATIONS**

| Product #                       | 54816010                |
|---------------------------------|-------------------------|
| Pulls and Knobs Style           | Modern                  |
| Center to Center                | 6 5/16 in*              |
| Finish                          | Aluminum                |
| Material                        | Aluminum                |
| Length - Overall Dimensions     | 7 7/16 in*              |
| Width - Overall Dimensions      | 11/32 in*               |
| Screw/Nail                      | 8/32 in (Not Included)  |
| Color Group                     | Gray and Chrome Group   |
| Finish Number                   | 10                      |
| Suggested Price                 | From \$10.00 to \$15.00 |
| Projection - Overall Dimensions | 1 3/8 in*               |