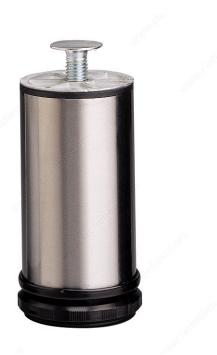

Finish Stainless Steel

30 mm (1-3/16") adjustment option

Practical, functional, and adjustable!

Height 5 29/32 in\*

DESCRIPTION

Plate for Adjustable Furniture Leg - 550 Product # 5508122G

### **TECHNICAL SPECIFICATIONS**

| Product #             | 550150170       |
|-----------------------|-----------------|
| Adjustability         | 0 to 1 3/16 in* |
| Leg Diameter          | 1 31/32 in*     |
| Base Diameter         | 1 31/32 in*     |
| Material              | Metal           |
| Load Capacity per Leg | 331 lb*         |

### **IMPORTANT INFORMATION**

Two choices of height and two mounting options: plate or stem (not included).