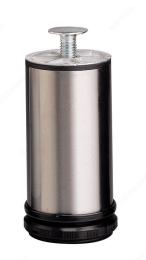

Finish Stainless Steel

30 mm (1-3/16") adjustment option

Practical, functional, and adjustable!

Height 5 29/32 in\*

DESCRIPTION

Plate for Adjustable Furniture Leg - 550 Product # 5508122G

### **TECHNICAL SPECIFICATIONS**

| Product #             | 550150170       |
|-----------------------|-----------------|
| Adjustability         | 0 to 1 3/16 in* |
| Leg Diameter          | 1 31/32 in*     |
| Base Diameter         | 1 31/32 in*     |
| Material              | Metal           |
| Load Capacity per Leg | 331 lb*         |

### **IMPORTANT INFORMATION**

Two choices of height and two mounting options: plate or stem (not included).