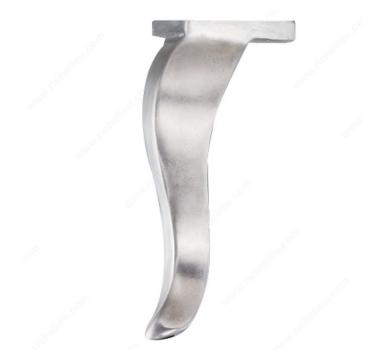

#### Screw-in leg

This cast aluminum leg creates a uniquely elegant look. Perfect for upholstered furniture, coffee tables, and side tables. Easy to install.

### **TECHNICAL SPECIFICATIONS**

| Product #             | 560070           |
|-----------------------|------------------|
| Height                | 7 9/32 in*       |
| Material              | Aluminum         |
| Finish                | Brushed Aluminum |
| Load Capacity per Leg | 441 lb*          |
| Plate Dimension       | 65 mm x 65 mm    |