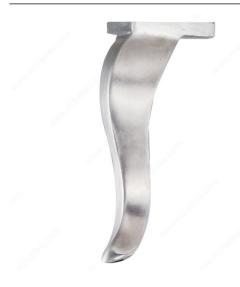

#### Screw-in leg

This cast aluminum leg creates a uniquely elegant look. Perfect for upholstered furniture, coffee tables, and side tables. Easy to install.

### **TECHNICAL SPECIFICATIONS**

| Product #             | 560070           |
|-----------------------|------------------|
| Height                | 7 9/32 in*       |
| Material              | Aluminum         |
| Finish                | Brushed Aluminum |
| Load Capacity per Leg | 441 lb*          |
| Plate Dimension       | 65 mm x 65 mm    |