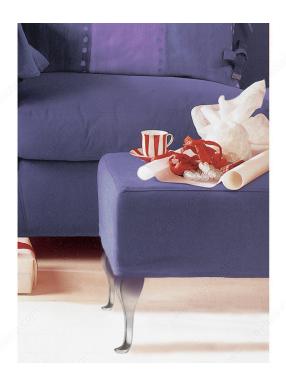

#### Screw-in leg

This cast aluminum leg creates a uniquely elegant look. Perfect for upholstered furniture, coffee tables, and side tables. Easy to install.