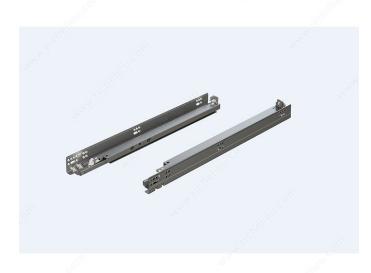

## TANDEM plus 563H Full Extension Concealed Undermount Slide with Blumotion for Face Frame Cabinet

Product # 563H4570B

Length 18 in\*

# PRODUCT PHOTOS