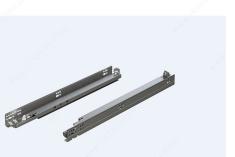

## TANDEM plus 563H Full Extension Concealed Undermount Slide with Blumotion for Face Frame Cabinet

Product # 563H4570B

Length 18 in\*

# PRODUCT PHOTOS