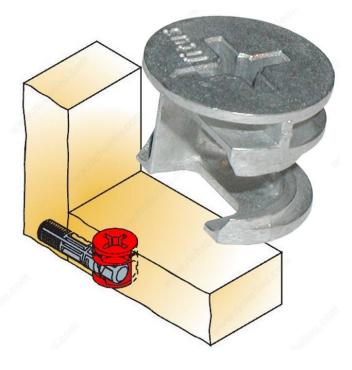

#### Ø15 mm Cam "Cam2000"

**Product #** 5644

**Drive Type** Pozi

Panel Thickness 5/8 in\*

Drilling Depth 1/2 in\*

Quantities per case available 2000 units

**DESCRIPTION** 

Cam can be screwed in.