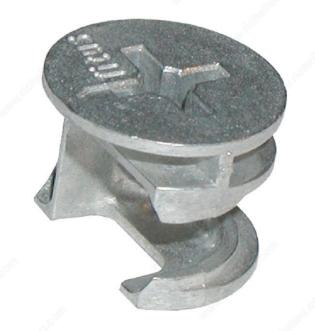

#### Ø15 mm Cam "Cam2000"

**Product #** 5644

**Drive Type** Pozi

Panel Thickness 5/8 in\*

Drilling Depth 1/2 in\*

Quantities per case available 2000 units

**DESCRIPTION** 

Cam can be screwed in.

#### **ADVANTAGES AND BENEFITS**

- Linear cam profile provides smooth, easy cam rotation and dowel pull-up. - The Klix locking feature creates a strong, vibration-proof joint.