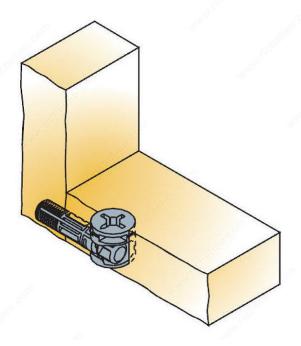

# REQUIRED PRODUCTS

Requires ONE of the following products

**Quickfit-P2F Dowel** 

**Quickfit-TL2 Dowel** 

OR

OR)

(OR)

OR)

**Conventional Dowel** 

**Double-Ended Dowel** 

**Combi Dowels** 