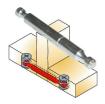

# REQUIRED PRODUCTS

Requires ONE of the following products

**Quickfit-P2F Dowel** 

**Quickfit-TL2 Dowel** 

OR

OR)

(OR)

OR)

**Conventional Dowel** 

**Double-Ended Dowel** 

**Combi Dowels** 