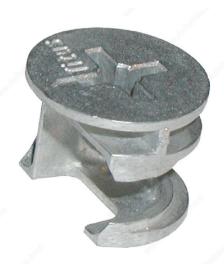

#### Ø15 mm Cam "Cam2000"

**Product #** 5644

**Drive Type** Pozi

Panel Thickness 5/8 in\*

Drilling Depth 1/2 in\*

Quantities per case available 2000 units

**DESCRIPTION** 

Cam can be screwed in.

### **TECHNICAL SPECIFICATIONS**

| Product #           | 5644      |
|---------------------|-----------|
| Titus System Number | System 5  |
| Drilling Diameter   | 19/32 in* |
| Application         | Cam       |
| Product Diameter    | 19/32 in* |
| Finish              | Zinc      |
| Material            | Zinc      |