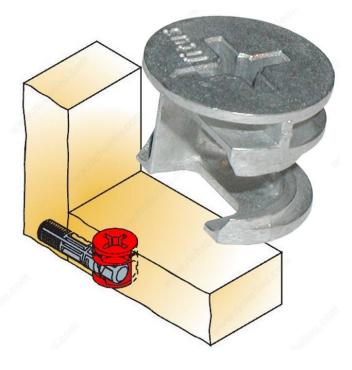

#### Ø15 mm Cam "Cam2000"

**Product #** 5656

**Drive Type** Multiple

Panel Thickness 3/4 in\*

Drilling Depth 9/16 in\*

Quantities per case available 2000 units

**DESCRIPTION** 

Cam can be screwed in.

### **TECHNICAL SPECIFICATIONS**

| Product #           | 5656      |
|---------------------|-----------|
| Titus System Number | System 5  |
| Drilling Diameter   | 19/32 in* |
| Application         | Cam       |
| Product Diameter    | 19/32 in* |
| Finish              | Zinc      |
| Material            | Zinc      |