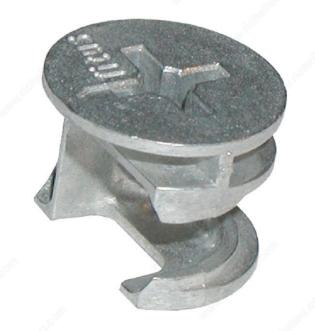

#### Ø15 mm Cam "Cam2000"

**Product #** 5656

**Drive Type** Multiple

Panel Thickness 3/4 in\*

Drilling Depth 9/16 in\*

Quantities per case available 2000 units

**DESCRIPTION** 

Cam can be screwed in.

### **TECHNICAL SPECIFICATIONS**

| Product #           | 5656      |
|---------------------|-----------|
| Titus System Number | System 5  |
| Drilling Diameter   | 19/32 in* |
| Application         | Cam       |
| Product Diameter    | 19/32 in* |
| Finish              | Zinc      |
| Material            | Zinc      |