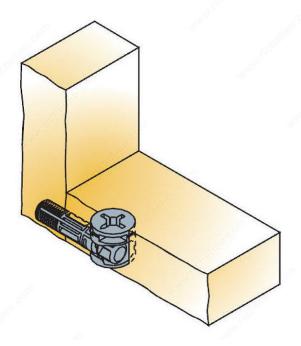

#### **ADVANTAGES AND BENEFITS**

- Linear cam profile provides smooth, easy cam rotation and dowel pull-up. - The Klix locking feature creates a strong, vibration-proof joint.