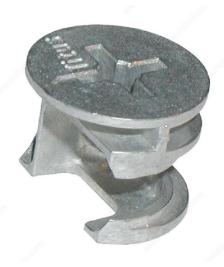

#### Ø15 mm Cam "Cam2000"

**Product #** 5656

**Drive Type** Multiple

Panel Thickness 3/4 in\*

Drilling Depth 9/16 in\*

Quantities per case available 2000 units

**DESCRIPTION** 

Cam can be screwed in.

### **TECHNICAL SPECIFICATIONS**

| Product #           | 5656      |
|---------------------|-----------|
| Titus System Number | System 5  |
| Drilling Diameter   | 19/32 in* |
| Application         | Cam       |
| Product Diameter    | 19/32 in* |
| Finish              | Zinc      |
| Material            | Zinc      |