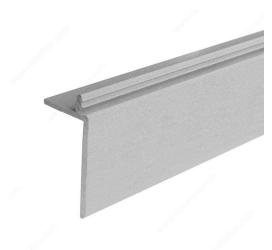

# Polypropylene L-Shaped Cover Profile, Aluminum Color

**Product #** 570210

## **DESCRIPTION**

Use with polypropylene line (E23 line).

## **TECHNICAL SPECIFICATIONS**

| Product #    | 570210                                                                                                |
|--------------|-------------------------------------------------------------------------------------------------------|
| Material     | Polypropylene                                                                                         |
| Finish       | Grey                                                                                                  |
| Length       | 98 3/8 in*                                                                                            |
| Mechanism    | Surface Running Track with Elastic Slowing System, Recessed Running Track with Elastic Slowing System |
| Opening Type | Bottom-to-Top                                                                                         |