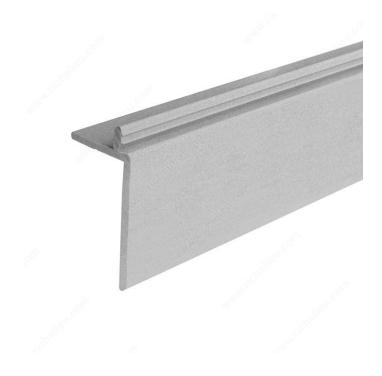

# Polypropylene L-Shaped Cover Profile, Aluminum Color

**Product #** 570210

## **DESCRIPTION**

Use with polypropylene line (E23 line).

## **TECHNICAL SPECIFICATIONS**

| Product #    | 570210                                                                                                |
|--------------|-------------------------------------------------------------------------------------------------------|
| Material     | Polypropylene                                                                                         |
| Finish       | Grey                                                                                                  |
| Length       | 98 3/8 in*                                                                                            |
| Mechanism    | Surface Running Track with Elastic Slowing System, Recessed Running Track with Elastic Slowing System |
| Opening Type | Bottom-to-Top                                                                                         |