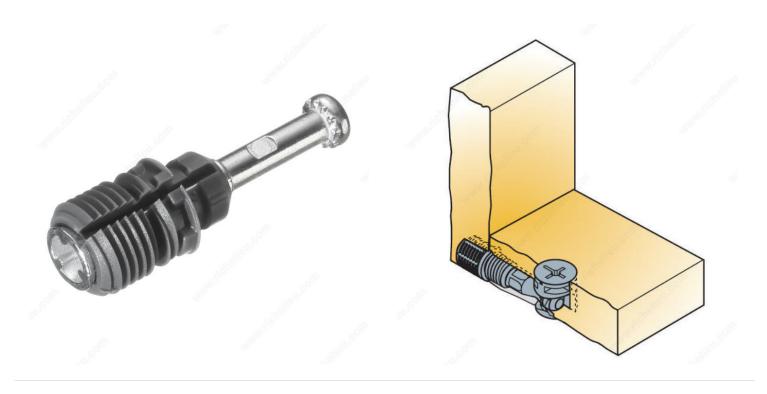

### Quick hand-insertion, easy assembly

Quickfit dowels may be inserted by hand, using only finger pressure. This eliminates the labor-intensive process of screw-in assembly and potential panel damage.

## **ADVANTAGES AND BENEFITS**

- Klix locking feature for a strong, vibration-proof joint - Depth stop collar for accurate insertion

## **IMPORTANT INFORMATION**

Please note that the picture is given for visual reference only, and that product may vary slightly. For additional measurements, please refer to the technical drawing.