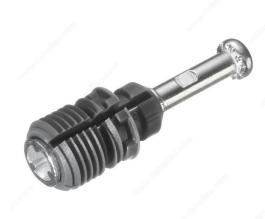

### Quick hand-insertion, easy assembly

Quickfit dowels may be inserted by hand, using only finger pressure. This eliminates the labor-intensive process of screw-in assembly and potential panel damage.

## **ADVANTAGES AND BENEFITS**

- Klix locking feature for a strong, vibration-proof joint - Depth stop collar for accurate insertion