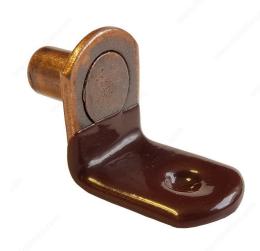

## **Shelf Pin With Vinyl Tip**

Product # 58310M41

Packaging format Per unit

**DESCRIPTION** 

**Vinyl Tip** 

Shelf support pin (7/8") with vinyl tip.

### **TECHNICAL SPECIFICATIONS**

| Product #                       | 58310M41              |
|---------------------------------|-----------------------|
| Fixing Type                     | Insert                |
| Drilling Diameter               | 1/4 in                |
| Load Capacity per Shelf         | 44.1 lb*              |
| Appearance                      | Visible               |
| Material                        | Metal, Vinyl          |
| Finish                          | Brown, Antique Copper |
| Height - Overall Dimensions     | 5/8 in                |
| Projection - Overall Dimensions | 3/4 in                |
| Width - Overall Dimensions      | 1/2 in                |
| Length - Overall Dimensions     | 1 3/16 in             |