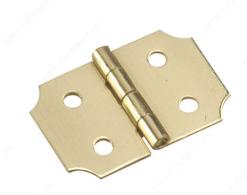

## **Ornamental Butt Hinge**

Product # 589SBR

#### **DESCRIPTION**

For small boxes and cabinets

A suitable choice for any of your small boxes, cabinets, light doors, or inset doors. Simple to install and very user-friendly. Modest but strong, this hinge will add a stylish finishing touch to any of your smaller projects.

### **TECHNICAL SPECIFICATIONS**

| Product #         | 589SBR                 |
|-------------------|------------------------|
| Height            | 5/8 in                 |
| Width             | 1 in                   |
| Safe Working Load | 1 lb                   |
| Material          | Solid Brass            |
| Finish            | Bright Brass           |
| Screw/Nail        | Included               |
| Suggested Price   | From \$5.00 to \$10.00 |

#### **APPLICATION**

Ornamental hinge for inset doors.