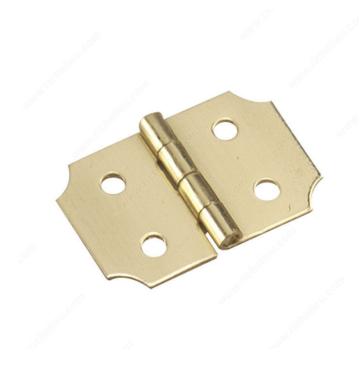

## **Ornamental Butt Hinge**

Product # 589SBR

#### **DESCRIPTION**

For small boxes and cabinets

A suitable choice for any of your small boxes, cabinets, light doors, or inset doors. Simple to install and very user-friendly. Modest but strong, this hinge will add a stylish finishing touch to any of your smaller projects.

### **TECHNICAL SPECIFICATIONS**

| Product #         | 589SBR                 |
|-------------------|------------------------|
| Height            | 5/8 in                 |
| Width             | 1 in                   |
| Safe Working Load | 1 lb                   |
| Material          | Solid Brass            |
| Finish            | Bright Brass           |
| Screw/Nail        | Included               |
| Suggested Price   | From \$5.00 to \$10.00 |

#### **APPLICATION**

Ornamental hinge for inset doors.