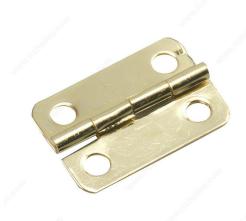

# **Narrow Butt Hinge**

Product # 590SBR

Height 7/8 in

**Width** 9/16 in

Safe Working Load 2 lb

#### **DESCRIPTION**

For crafts and small construction projects.

A suitable choice for any of your small boxes, cabinets, or construction needs. Simple to install and very user-friendly. Modest but strong, this hinge will add a stylish finishing touch to any of your smaller projects.

#### **TECHNICAL SPECIFICATIONS**

| Product #       | 590SBR           |
|-----------------|------------------|
| Material        | Solid Brass      |
| Finish          | Bright Brass     |
| Screw/Nail      | Included         |
| Suggested Price | Less than \$5.00 |