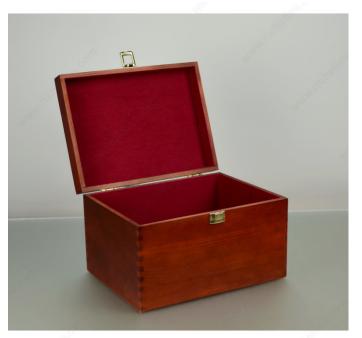

#### **DESCRIPTION**

For crafts and small construction projects.

A suitable choice for any of your small boxes, cabinets, or construction needs. Simple to install and very user-friendly. Modest but strong, this hinge will add a stylish finishing touch to any of your smaller projects.

# **ADVANTAGES AND BENEFITS**

For small boxes and small cabinets. For crafts and small construction projects.

# **APPLICATION**

Hinge may be surface applied or mortise applied onto door and frame.