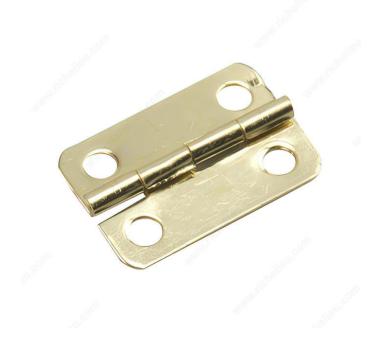

# **Narrow Butt Hinge**

Product # 590SBR

Height 7/8 in

**Width** 9/16 in

Safe Working Load 2 lb

#### **DESCRIPTION**

For crafts and small construction projects.

A suitable choice for any of your small boxes, cabinets, or construction needs. Simple to install and very user-friendly. Modest but strong, this hinge will add a stylish finishing touch to any of your smaller projects.

#### **TECHNICAL SPECIFICATIONS**

| Product #       | 590SBR           |
|-----------------|------------------|
| Material        | Solid Brass      |
| Finish          | Bright Brass     |
| Screw/Nail      | Included         |
| Suggested Price | Less than \$5.00 |