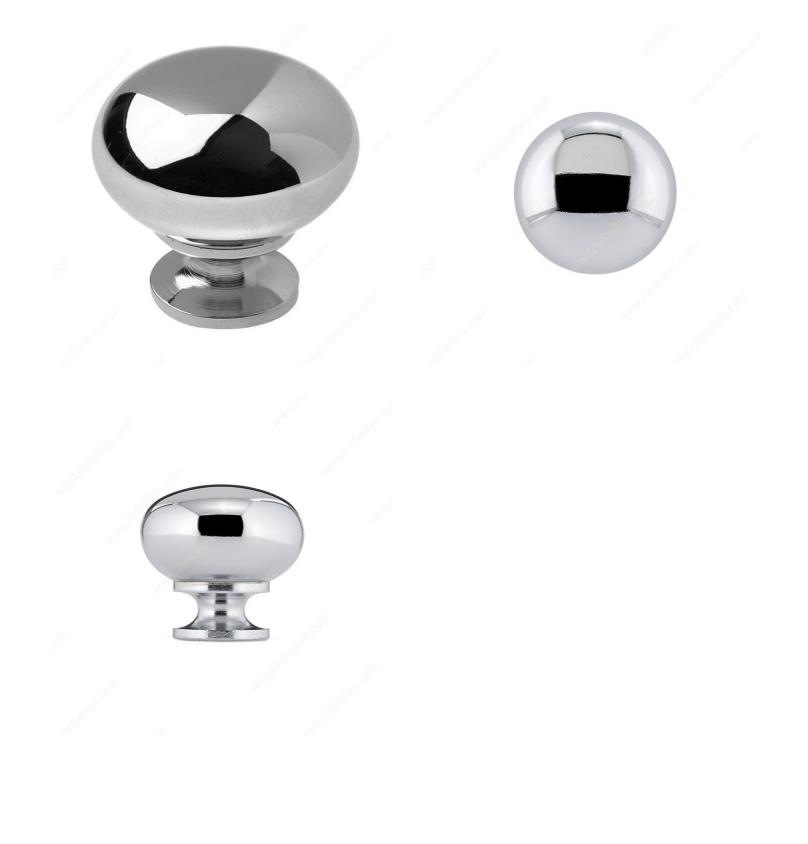

| Steel, Hollow Metal    |
| Base Diameter                   | 3/4 in*                |
| Color Group                     | Gray and Chrome Group  |
| Model                           | Urban                  |
| Finish Number                   | 140                    |
| Suggested Price                 | From \$5.00 to \$10.00 |
| Projection - Overall Dimensions | 1 3/16 in*             |

#### Disclaimer

Measures shown with an asterisk (\*) have been converted as per your preference. These are not the official measures. To view the measures specified by the manufacturer, <u>click here</u>.

## DISCLAIMER

Although our oil-rubbed bronze and black finishes are achieved by means of a rigorous process, they may show signs of wear faster than other finishes.



# PRODUCT PHOTOS