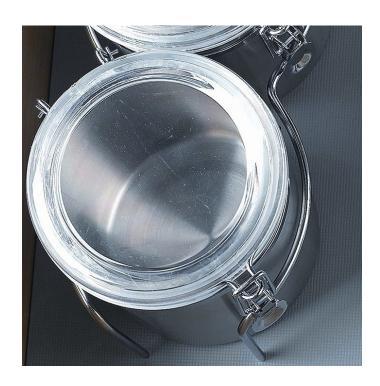

### **ADVANTAGES AND BENEFITS**

- Keeps containers normally placed on the counter in deep drawers. - Keeps containers in place. - Easy to install; simply insert the support in the pegboard holes. - Includes 2 stainless steel, 55 oz containers with transparent plastic cover.

## **TECHNICAL SPECIFICATIONS**

| Product #                            | 5DCH21CR                      |
|--------------------------------------|-------------------------------|
| Finish                               | Chrome                        |
| Interior Dimensions Required - Depth | 10 1/4 in                     |
| Product Dimensions - Height          | 6 1/2 in                      |
| Product Dimensions - Width           | 6 1/2 in                      |
| Material                             | Metal                         |
| Area of Activity                     | Storage, Preparation, Cooking |
| Solutions                            | Drawer Organization           |