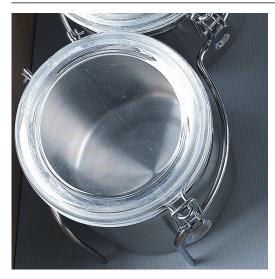

### **ADVANTAGES AND BENEFITS**

- Keeps containers normally placed on the counter in deep drawers. - Keeps containers in place. - Easy to install; simply insert the support in the pegboard holes. - Includes 2 stainless steel, 55 oz containers with transparent plastic cover.

## **TECHNICAL SPECIFICATIONS**

| Product #                            | 5DCH21CR                      |
|--------------------------------------|-------------------------------|
| Finish                               | Chrome                        |
| Interior Dimensions Required - Depth | 10 1/4 in                     |
| Product Dimensions - Height          | 6 1/2 in                      |
| Product Dimensions - Width           | 6 1/2 in                      |
| Material                             | Metal                         |
| Area of Activity                     | Storage, Preparation, Cooking |
| Solutions                            | Drawer Organization           |