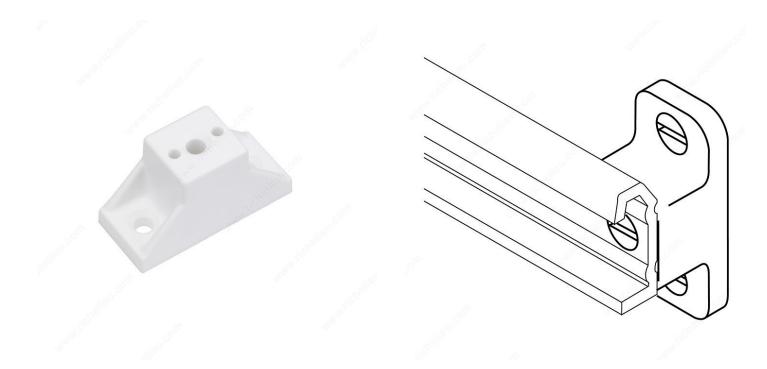

### **DESCRIPTION**

Perfect for closing up extra lateral space in face framed cabinets, this spacer ensures proper installation of the drawer slide in its frame. A detail that makes all the difference!

### **TECHNICAL SPECIFICATIONS**

| Product #         | 60285012      |
|-------------------|---------------|
| Brand             | Richelieu     |
| Installation Type | Screw-on      |
| Material          | Polypropylene |
| Height            | 1 27/32 in*   |
| Width             | 31/32 in*     |
| Depth             | 31/32 in*     |
| Slide Mounted     | Side Mounted  |