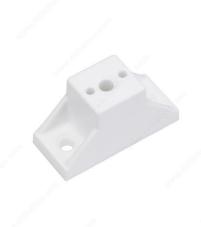

## Side Spacer - 25mm

**Product #** 60285012

Finish White

Screw/Nail Not Included

Packaging format Per unit

### **DESCRIPTION**

Perfect for closing up extra lateral space in face framed cabinets, this spacer ensures proper installation of the drawer slide in its frame. A detail that makes all the difference!

### **TECHNICAL SPECIFICATIONS**

| Product #         | 60285012      |
|-------------------|---------------|
| Brand             | Richelieu     |
| Installation Type | Screw-on      |
| Material          | Polypropylene |
| Height            | 1 27/32 in*   |
| Width             | 31/32 in*     |
| Depth             | 31/32 in*     |
| Slide Mounted     | Side Mounted  |