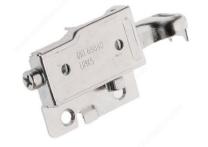

# **Metal Hanging Bracket**

Product # 602910022G

Position Right

DESCRIPTION

**Suspension System** 

This heavy duty hanging bracket attaches with flathead, countersunk Euro screws.

## **ADVANTAGES AND BENEFITS**

- Max. load (per pair): 120 kg (260 lb) - Easy to mount

## **TECHNICAL SPECIFICATIONS**

| Product #           | 602910022G         |
|---------------------|--------------------|
| Capacity            | 265 lb*            |
| Fixing Type         | Screw fixing       |
| Material            | Metal              |
| Finish              | Steel              |
| Length              | 2 3/4 to 2 7/8 in* |
| Width               | 1 13/16 in*        |
| Height              | 7/8 in*            |
| Vertical Adjustment | 23/32 in*          |
| Depth adjustment    | 19/32 in*          |