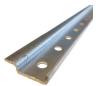

## REQUIRED PRODUCTS

Requires the following products

Sales unit

Cover Cap for 60291

Steel Hanging Rail Product # 30006052G Length