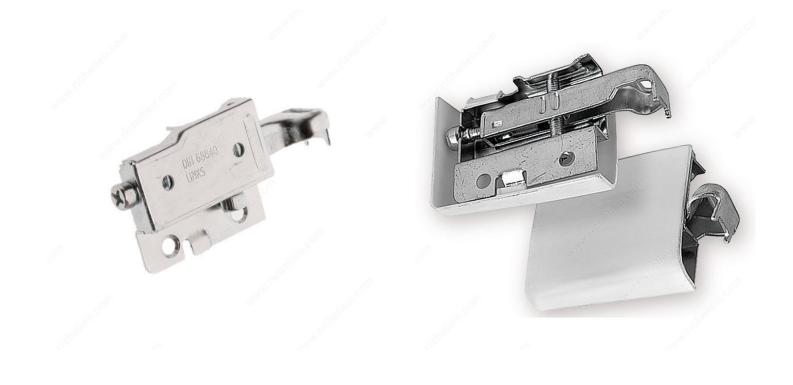

# **Metal Hanging Bracket**

Product # 602910022G

Position Right

DESCRIPTION

**Suspension System** 

This heavy duty hanging bracket attaches with flathead, countersunk Euro screws.

## **ADVANTAGES AND BENEFITS**

- Max. load (per pair): 120 kg (260 lb) - Easy to mount

## **TECHNICAL SPECIFICATIONS**

| Product #           | 602910022G         |
|---------------------|--------------------|
| Capacity            | 265 lb*            |
| Fixing Type         | Screw fixing       |
| Material            | Metal              |
| Finish              | Steel              |
| Length              | 2 3/4 to 2 7/8 in* |
| Width               | 1 13/16 in*        |
| Height              | 7/8 in*            |
| Vertical Adjustment | 23/32 in*          |
| Depth adjustment    | 19/32 in*          |