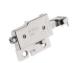

## Cover Cap for 60291

Product # 60291102100

**Position** Right

Finish Grey

#### **DESCRIPTION**

Covers the suspension fitting Clip on the metal hanging

## REQUIRED PRODUCTS

Requires the following products

Sales unit



# Metal Hanging Bracket Product # 602910022G

Position: Right





## **Metal Hanging Bracket**

Product # 602910032G

Position: Left

### **TECHNICAL SPECIFICATIONS**

| Product # | 60291102100 |
|-----------|-------------|
| Material  | Plastic     |
| Length    | 2 5/8 in*   |
| Width     | 1 31/32 in* |
| Height    | 23/32 in*   |

#### **Disclaimer**

Measures shown with an asterisk (\*) have been converted as per your preference. These are not the official measures. To view the measures specified by the manufacturer, click here.



# PRODUCT PHOTOS