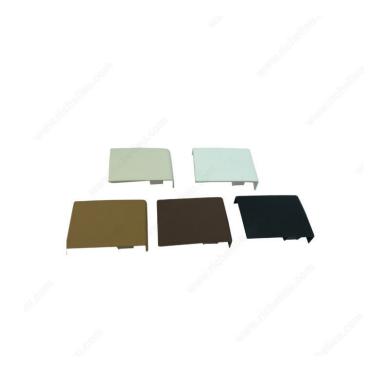

## Cover Cap for 60291

Product # 60291102100

**Position** Right

Finish Grey

#### **DESCRIPTION**

Covers the suspension fitting Clip on the metal hanging

### **TECHNICAL SPECIFICATIONS**

| Product # | 60291102100 |
|-----------|-------------|
| Material  | Plastic     |
| Length    | 2 5/8 in*   |
| Width     | 1 31/32 in* |
| Height    | 23/32 in*   |