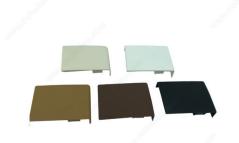

## Cover Cap for 60291

Product # 60291102100

**Position** Right

Finish Grey

#### **DESCRIPTION**

Covers the suspension fitting Clip on the metal hanging

### **TECHNICAL SPECIFICATIONS**

| Product # | 60291102100 |
|-----------|-------------|
| Material  | Plastic     |
| Length    | 2 5/8 in*   |
| Width     | 1 31/32 in* |
| Height    | 23/32 in*   |