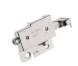

## Cover Cap for 60291

Product # 60291102100

**Position** Right

Finish Grey

#### **DESCRIPTION**

Covers the suspension fitting Clip on the metal hanging

## REQUIRED PRODUCTS

Requires the following products

Sales unit



# Metal Hanging Bracket Product # 602910022G

Position: Right





## **Metal Hanging Bracket**

Product # 602910032G

Position: Left

### **TECHNICAL SPECIFICATIONS**

| Product # | 60291102100 |
|-----------|-------------|
| Material  | Plastic     |
| Length    | 2 5/8 in*   |
| Width     | 1 31/32 in* |
| Height    | 23/32 in*   |

#### **Disclaimer**

Measures shown with an asterisk (\*) have been converted as per your preference. These are not the official measures. To view the measures specified by the manufacturer, click here.



# PRODUCT PHOTOS