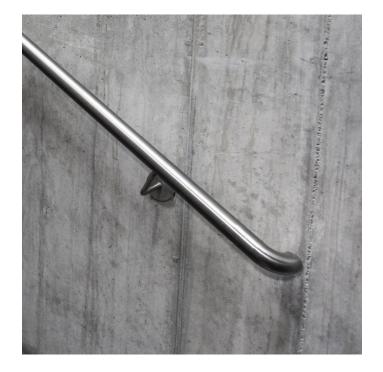

#### **DESCRIPTION**

**Radius Wall Return** 

This return will give an elegant look to a staircase handrail.

#### **ADVANTAGES AND BENEFITS**

Suitable for various commercial applications, such as round handrails for glass, cable or rod railings, handrails and footrails for bar counters.