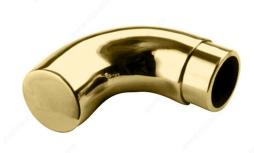

# **Decorative Curved End Cap**

Product # 6082130

#### **DESCRIPTION**

**Radius Wall Return** 

This return will give an elegant look to a staircase handrail.

#### **ADVANTAGES AND BENEFITS**

Suitable for various commercial applications, such as round handrails for glass, cable or rod railings, handrails and footrails for bar counters.

## **APPLICATION**

Finial to be inserted at one end of a round tube forming a handrail or a footrest