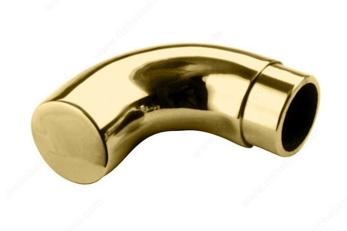

# **Decorative Curved End Cap**

Product # 6082130

#### **DESCRIPTION**

**Radius Wall Return** 

This return will give an elegant look to a staircase handrail.

#### **ADVANTAGES AND BENEFITS**

Suitable for various commercial applications, such as round handrails for glass, cable or rod railings, handrails and footrails for bar counters.

## **APPLICATION**

Finial to be inserted at one end of a round tube forming a handrail or a footrest