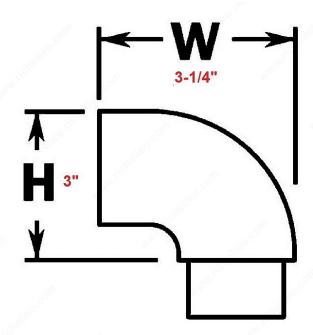

## **TECHNICAL SPECIFICATIONS**

| Product #                  | 6082130        |
|----------------------------|----------------|
| Handrail Type              | Round Tubing   |
| Finish                     | Brass          |
| Recommended Location Usage | Interior       |
| Material                   | Solid Brass    |
| Handrail Size              | ø 50.8 mm (2") |

## **APPLICATION**

Finial to be inserted at one end of a round tube forming a handrail or a footrest