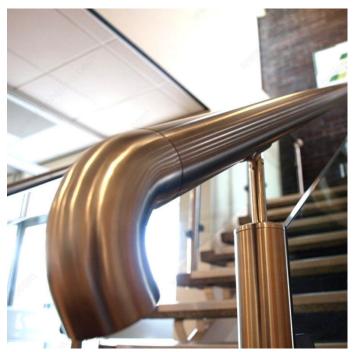

#### **DESCRIPTION**

**Radius Wall Return** 

This return will give an elegant look to a staircase handrail.

#### **ADVANTAGES AND BENEFITS**

Suitable for various commercial applications, such as round handrails for glass, cable or rod railings, handrails and footrails for bar counters.

## **TECHNICAL SPECIFICATIONS**

| Product #                  | 6082130        |
|----------------------------|----------------|
| Handrail Type              | Round Tubing   |
| Finish                     | Brass          |
| Recommended Location Usage | Interior       |
| Material                   | Solid Brass    |
| Handrail Size              | ø 50.8 mm (2") |