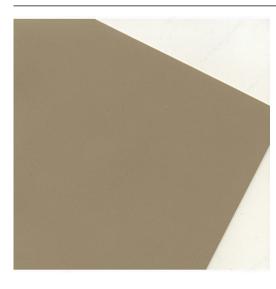

## **Anti-Slip Deco Drawer Mat**

Product # 6115202040

Finish Taupe

## **ADVANTAGES AND BENEFITS**

Available in seven trendy finishes: anthracite, gray, taupe, black, orange, brown, and green sage. Mat dimensions are 23 5/8 in x 43 5/16 in (600 mm x 1100 mm). Easy to cut for custom sizes. The anti-slip surface ensures products stay in place in drawers. Protects drawer bottoms. Can be combined with a variety of Richelieu products. Ideal with kitchen dividers, closet inserts, and more. Anthracite mat blends perfectly with the LEGRABOX Orion Gray as well as with Richelieu's OPTIMIZ-R Anthracite Gray.