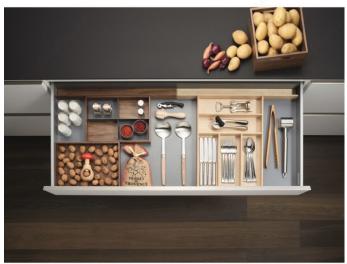

## **DESCRIPTION**

Anti-slip mat in seven trendy colors

## **ADVANTAGES AND BENEFITS**

Available in seven trendy finishes: anthracite, gray, taupe, black, orange, brown, and green sage. Mat dimensions are 23 5/8 in x 43 5/16 in (600 mm x 1100 mm). Easy to cut for custom sizes. The anti-slip surface ensures products stay in place in drawers. Protects drawer bottoms. Can be combined with a variety of Richelieu products. Ideal with kitchen dividers, closet inserts, and more. Anthracite mat blends perfectly with the LEGRABOX Orion Gray as well as with Richelieu's OPTIMIZ-R Anthracite Gray.

#### APPLICATION

Kitchen drawers, closets, living rooms. Can also protect shelves and bookshelves, while providing an elegant look.