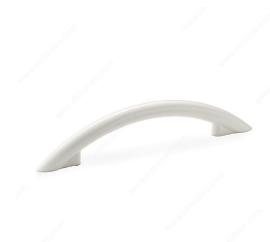

# **Functional Plastic Pull - 6120**

**Product #** 612030

## Multiple center to center options

This functional plastic bow pull will look good on your drawer fronts. Simplicity at its best!

# **TECHNICAL SPECIFICATIONS**

| Product #                       | 612030                                               |
|---------------------------------|------------------------------------------------------|
| Pulls and Knobs Style           | Functional                                           |
| Туре                            | Models for Children, Models for Outdoor Applications |
| Center to Center                | 3 25/32 to 4 1/8 in*                                 |
| Finish                          | White                                                |
| Material                        | Plastic                                              |
| Length - Overall Dimensions     | 5 5/8 in*                                            |
| Width - Overall Dimensions      | 13/32 in*                                            |
| Screw/Nail                      | #6 (Not Included)                                    |
| Color Group                     | White Group                                          |
| Finish Number                   | 30                                                   |
| Suggested Price                 | Less than \$5.00                                     |
| Projection - Overall Dimensions | 1 5/32 in*                                           |