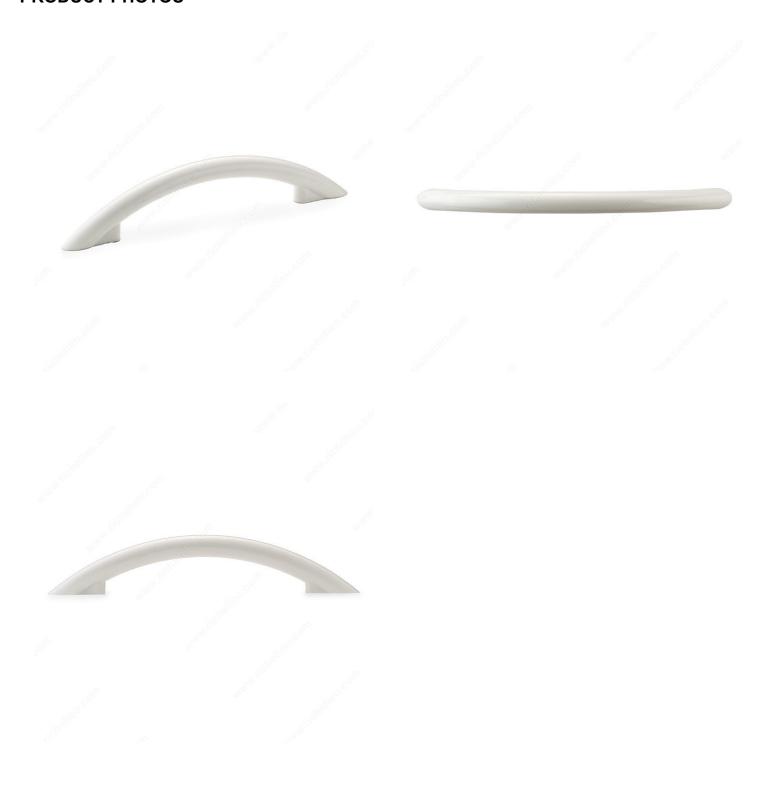

|
| Screw/Nail                      | #6 (Not Included)                                    |
| Color Group                     | White Group                                          |
| Finish Number                   | 30                                                   |
| Suggested Price                 | Less than \$5.00                                     |
| Projection - Overall Dimensions | 1 5/32 in*                                           |

#### **Disclaimer**

Measures shown with an asterisk (\*) have been converted as per your preference. These are not the official measures. To view the measures specified by the manufacturer, <u>click here</u>.

## IMPORTANT INFORMATION

This pull has two center to center options: 96 mm or 105 mm.



# PRODUCT PHOTOS