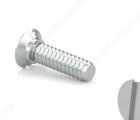

## **METRIC Nickel Connector Bolt**

Product # 61220102G

Length 9/16 in\*

Additional Information Screw

DESCRIPTION

Chicago screw

5 mm pre-drilling

### **TECHNICAL SPECIFICATIONS**

| Product #                        | 61220102G              |
|----------------------------------|------------------------|
| Type of Bolts                    | For furniture assembly |
| Bolt Diameter/Size               | M4                     |
| Material                         | Solid Brass            |
| Head                             | Countersunk            |
| Type of Point                    | Blunt                  |
| Thread Type                      | Metric                 |
| Finish                           | Nickel                 |
| Corner-to-Corner Head Dimensions | 5/16 in*               |
| Brand                            | Richelieu              |
| Thread                           | Full thread            |