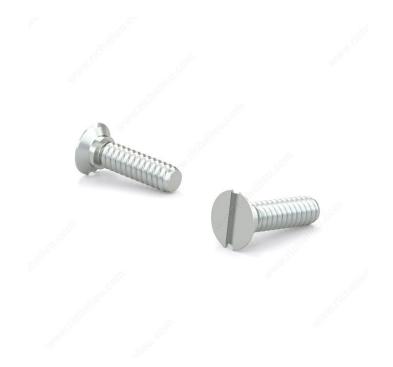

olid Brass            |
| Head                             | Countersunk            |
| Type of Point                    | Blunt                  |
| Thread Type                      | Metric                 |
| Finish                           | Nickel                 |
| Corner-to-Corner Head Dimensions | 5/16 in*               |
| Brand                            | Richelieu              |
| Thread                           | Full thread            |

#### Disclaimer

Measures shown with an asterisk (\*) have been converted as per your preference. These are not the official measures. To view the measures specified by the manufacturer, <u>click here</u>.

### **IMPORTANT INFORMATION**

\*\*\*\*\*\*\*\* IMPORTANT \*\*\*\*\*\*\*\* Photo may differ from actual product.



# PRODUCT PHOTOS