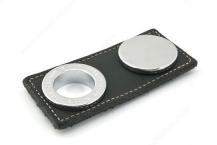

## **Modern Leather Knob - 6125**

Product # 612516140900

#### **DESCRIPTION**

Pliable, soft leather

The Underground Collection pairs Brazilian leather with shiny chrome, producing a bold contrast between natural and metallic.

### **TECHNICAL SPECIFICATIONS**

| Product #                       | 612516140900                       |
|---------------------------------|------------------------------------|
| Pulls and Knobs Style           | Modern                             |
| Finish                          | Matte Black, Chrome                |
| Material                        | Metal, Leather                     |
| Designer                        | Cleber Luis                        |
| Center to Center                | 5/8 in*                            |
| Length - Overall Dimensions     | 3 15/16 in*                        |
| Width - Overall Dimensions      | 1 13/16 in*                        |
| Screw/Nail                      | M4 (Included)                      |
| Color Group                     | Gray and Chrome Group, Black Group |
| Finish Number                   | 140, 900                           |
| Suggested Price                 | From \$50.00 to \$100.00           |
| Projection - Overall Dimensions | 7/16 in*                           |
| Collections                     | Underground Collection             |