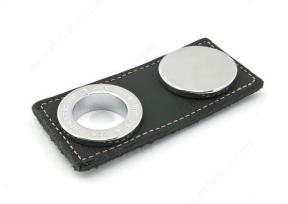

## **Modern Leather Knob - 6125**

Product # 612516140900

#### **DESCRIPTION**

Pliable, soft leather

The Underground Collection pairs Brazilian leather with shiny chrome, producing a bold contrast between natural and metallic.

### **TECHNICAL SPECIFICATIONS**

| Product #                       | 612516140900                       |
|---------------------------------|------------------------------------|
| Pulls and Knobs Style           | Modern                             |
| Finish                          | Matte Black, Chrome                |
| Material                        | Metal, Leather                     |
| Designer                        | Cleber Luis                        |
| Center to Center                | 5/8 in*                            |
| Length - Overall Dimensions     | 3 15/16 in*                        |
| Width - Overall Dimensions      | 1 13/16 in*                        |
| Screw/Nail                      | M4 (Included)                      |
| Color Group                     | Gray and Chrome Group, Black Group |
| Finish Number                   | 140, 900                           |
| Suggested Price                 | From \$50.00 to \$100.00           |
| Projection - Overall Dimensions | 7/16 in*                           |
| Collections                     | Underground Collection             |