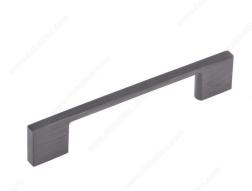

## Modern Metal Pull - 6132

Product # 6132896143

Finish Antique Nickel

#### DESCRIPTION

This streamlined rectangular pull with wide posts will upgrade furniture and cabinetry with subtle sophistication.

### **TECHNICAL SPECIFICATIONS**

| Product #                       | 6132896143             |
|---------------------------------|------------------------|
| Pulls and Knobs Style           | Modern                 |
| Center to Center                | 3 25/32 in*            |
| Material                        | Metal                  |
| Length - Overall Dimensions     | 5 11/32 in*            |
| Width - Overall Dimensions      | 9/32 in*               |
| Screw/Nail                      | 8/32 in (Included)     |
| Color Group                     | Gray and Chrome Group  |
| Finish Number                   | 143                    |
| Suggested Price                 | From \$5.00 to \$10.00 |
| Projection - Overall Dimensions | 31/32 in*              |