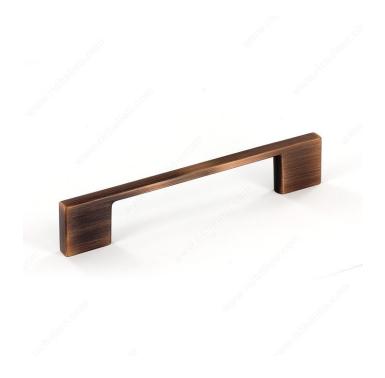

### **Modern Metal Pull - 6132**

**Product #** 6132896BORB

Finish Brushed Oil-Rubbed Bronze

#### **DESCRIPTION**

This streamlined rectangular pull with wide posts will upgrade furniture and cabinetry with subtle sophistication.

## **TECHNICAL SPECIFICATIONS**

| Product #                       | 6132896BORB            |
|---------------------------------|------------------------|
| Pulls and Knobs Style           | Modern                 |
| Center to Center                | 3 25/32 in*            |
| Material                        | Metal                  |
| Length - Overall Dimensions     | 5 11/32 in*            |
| Width - Overall Dimensions      | 9/32 in*               |
| Screw/Nail                      | 8/32 in (Included)     |
| Color Group                     | Brown and Bronze Group |
| Finish Number                   | BORB                   |
| Suggested Price                 | From \$5.00 to \$10.00 |
| Projection - Overall Dimensions | 31/32 in*              |