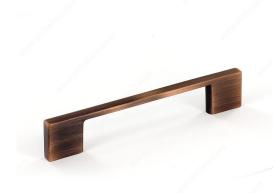

### **Modern Metal Pull - 6132**

**Product #** 6132896BORB

Finish Brushed Oil-Rubbed Bronze

#### **DESCRIPTION**

This streamlined rectangular pull with wide posts will upgrade furniture and cabinetry with subtle sophistication.

## **TECHNICAL SPECIFICATIONS**

| Product #                       | 6132896BORB            |
|---------------------------------|------------------------|
| Pulls and Knobs Style           | Modern                 |
| Center to Center                | 3 25/32 in*            |
| Material                        | Metal                  |
| Length - Overall Dimensions     | 5 11/32 in*            |
| Width - Overall Dimensions      | 9/32 in*               |
| Screw/Nail                      | 8/32 in (Included)     |
| Color Group                     | Brown and Bronze Group |
| Finish Number                   | BORB                   |
| Suggested Price                 | From \$5.00 to \$10.00 |
| Projection - Overall Dimensions | 31/32 in*              |