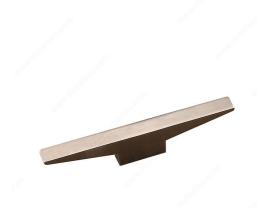

## **Modern Metal Pull - 61689**

Product # 61689116195

### **DESCRIPTION**

The sleek top of this pull is beautifully contrasted with a geometric base that will add a wow factor to cabinetry and furniture.

# **TECHNICAL SPECIFICATIONS**

| Product #                       | 61689116195             |
|---------------------------------|-------------------------|
| Pulls and Knobs Style           | Modern                  |
| Center to Center                | 5/8 in*                 |
| Finish                          | Brushed Nickel          |
| Material                        | Metal                   |
| Length - Overall Dimensions     | 5 1/32 in*              |
| Width - Overall Dimensions      | 15/32 in*               |
| Designer                        | Marelli e Molteni       |
| Screw/Nail                      | M4 (Included)           |
| Color Group                     | Gray and Chrome Group   |
| Finish Number                   | 195                     |
| Suggested Price                 | From \$40.00 to \$50.00 |
| Projection - Overall Dimensions | 15/16 in*               |