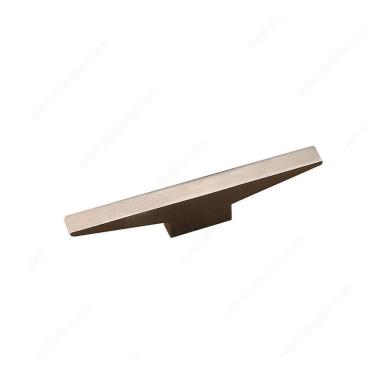

## **Modern Metal Pull - 61689**

Product # 61689116195

### **DESCRIPTION**

The sleek top of this pull is beautifully contrasted with a geometric base that will add a wow factor to cabinetry and furniture.

# **TECHNICAL SPECIFICATIONS**

| Product #                       | 61689116195             |
|---------------------------------|-------------------------|
| Pulls and Knobs Style           | Modern                  |
| Center to Center                | 5/8 in*                 |
| Finish                          | Brushed Nickel          |
| Material                        | Metal                   |
| Length - Overall Dimensions     | 5 1/32 in*              |
| Width - Overall Dimensions      | 15/32 in*               |
| Designer                        | Marelli e Molteni       |
| Screw/Nail                      | M4 (Included)           |
| Color Group                     | Gray and Chrome Group   |
| Finish Number                   | 195                     |
| Suggested Price                 | From \$40.00 to \$50.00 |
| Projection - Overall Dimensions | 15/16 in*               |