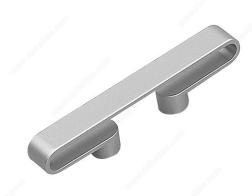

## Modern Metal Pull - 61696

**Product #** 61696732174

### DESCRIPTION

The unique convoluted shape of this pull will add a modern touch to furniture and cabinetry.

#### **TECHNICAL SPECIFICATIONS**

| Product #                       | 61696732174             |
|---------------------------------|-------------------------|
| Pulls and Knobs Style           | Modern                  |
| Center to Center                | 1 1/4 in*               |
| Finish                          | Matte Chrome            |
| Material                        | Metal                   |
| Length - Overall Dimensions     | 3 5/8 in*               |
| Width - Overall Dimensions      | 15/32 in*               |
| Designer                        | Klaus Bergen            |
| Screw/Nail                      | M4 (Included)           |
| Color Group                     | Gray and Chrome Group   |
| Finish Number                   | 174                     |
| Suggested Price                 | From \$15.00 to \$20.00 |
| Projection - Overall Dimensions | 7/8 in*                 |