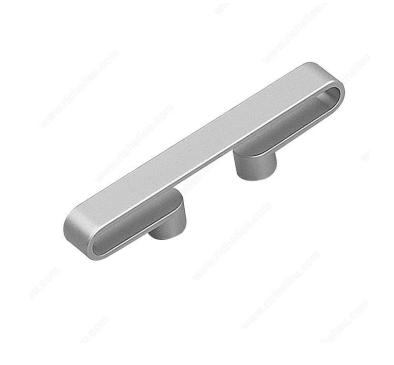

## Modern Metal Pull - 61696

**Product #** 61696732174

### DESCRIPTION

The unique convoluted shape of this pull will add a modern touch to furniture and cabinetry.

#### **TECHNICAL SPECIFICATIONS**

| Product #                       | 61696732174             |
|---------------------------------|-------------------------|
| Pulls and Knobs Style           | Modern                  |
| Center to Center                | 1 1/4 in*               |
| Finish                          | Matte Chrome            |
| Material                        | Metal                   |
| Length - Overall Dimensions     | 3 5/8 in*               |
| Width - Overall Dimensions      | 15/32 in*               |
| Designer                        | Klaus Bergen            |
| Screw/Nail                      | M4 (Included)           |
| Color Group                     | Gray and Chrome Group   |
| Finish Number                   | 174                     |
| Suggested Price                 | From \$15.00 to \$20.00 |
| Projection - Overall Dimensions | 7/8 in*                 |