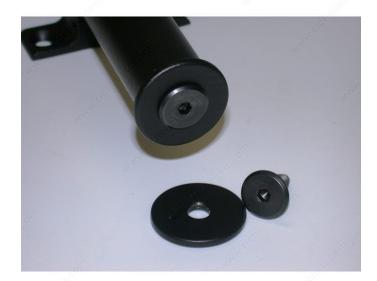

# **Standard End Caps for Track - Set of Two**

Product # 622103900

Finish Black (90)

Packaging format Pair

## **DESCRIPTION**

Finishes end of track

The Standard End Caps Set of Two is for round tracks for rolling ladders. Includes:

- Two end caps 1 1/4 in (32 mm) diameter
- Two fastening bolts 1/4 in x #20 x 18 mm