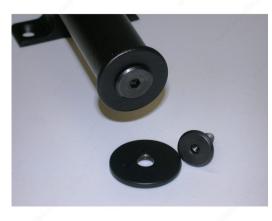

# **Standard End Caps for Track - Set of Two**

Product # 622103900

Finish Black (90)

Packaging format Pair

## **DESCRIPTION**

Finishes end of track

The Standard End Caps Set of Two is for round tracks for rolling ladders. Includes:

- Two end caps 1 1/4 in (32 mm) diameter
- Two fastening bolts 1/4 in x #20 x 18 mm