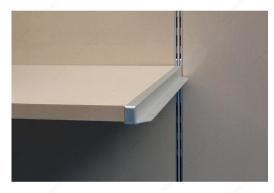

# **Undermount Vertical Double-Insert Shelf Support**

Product # 6222DC40010

**Position** Central

Specialty Without Hang Rail

#### **DESCRIPTION**

Rectangular support for 22 mm thick wood shelves to be installed on vertical slotted profiles.

### **TECHNICAL SPECIFICATIONS**

| Product #       | 6222DC40010          |
|-----------------|----------------------|
| Function        | Slotted              |
| Configuration   | Vertical (Structure) |
| Panel Thickness | 7/8 in*              |
| Load Capacity   | 132 lb*              |
| Length          | 15 3/4 in*           |
| Material        | Anodized Aluminum    |
| Finish          | Satin Aluminum       |