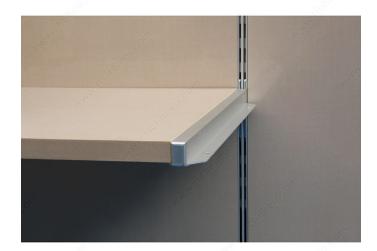

# **Undermount Vertical Double-Insert Shelf Support**

Product # 6222DC40010

**Position** Central

Specialty Without Hang Rail

#### **DESCRIPTION**

Rectangular support for 22 mm thick wood shelves to be installed on vertical slotted profiles.

### **TECHNICAL SPECIFICATIONS**

| Product #       | 6222DC40010          |
|-----------------|----------------------|
| Function        | Slotted              |
| Configuration   | Vertical (Structure) |
| Panel Thickness | 7/8 in*              |
| Load Capacity   | 132 lb*              |
| Length          | 15 3/4 in*           |
| Material        | Anodized Aluminum    |
| Finish          | Satin Aluminum       |