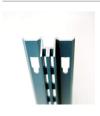

# **Undermount Vertical Double-Insert Shelf Support**

Product # 6222DC40010

**Position** Central

Specialty Without Hang Rail

#### **DESCRIPTION**

Rectangular support for 22 mm thick wood shelves to be installed on vertical slotted profiles.

### **REQUIRED PRODUCTS**

Requires the following products



#### **Vertical Double Slotted Standard**

### **TECHNICAL SPECIFICATIONS**

| Product #       | 6222DC40010          |
|-----------------|----------------------|
| Function        | Slotted              |
| Configuration   | Vertical (Structure) |
| Panel Thickness | 7/8 in*              |
| Load Capacity   | 132 lb*              |
| Length          | 15 3/4 in*           |
| Material        | Anodized Aluminum    |
| Finish          | Satin Aluminum       |

#### Disclaimer

Measures shown with an asterisk (\*) have been converted as per your preference. These are not the official measures. To view the measures specified by the manufacturer, <u>click here</u>.



## PRODUCT PHOTOS