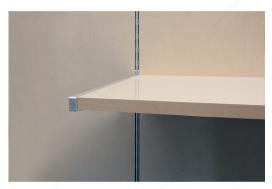

### DESCRIPTION

Rectangular support for 22 mm thick wood shelves to be installed on vertical slotted profiles.

### **TECHNICAL SPECIFICATIONS**

| Product #       | 6222DS40010          |
|-----------------|----------------------|
| Function        | Slotted              |
| Configuration   | Vertical (Structure) |
| Panel Thickness | 7/8 in*              |
| Load Capacity   | 132 lb*              |
| Length          | 15 3/4 in*           |
| Material        | Anodized Aluminum    |
| Finish          | Satin Aluminum       |