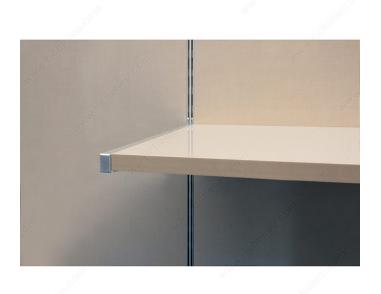

### DESCRIPTION

Rectangular support for 22 mm thick wood shelves to be installed on vertical slotted profiles.

### **TECHNICAL SPECIFICATIONS**

| Product #       | 6222DS40010          |
|-----------------|----------------------|
| Function        | Slotted              |
| Configuration   | Vertical (Structure) |
| Panel Thickness | 7/8 in*              |
| Load Capacity   | 132 lb*              |
| Length          | 15 3/4 in*           |
| Material        | Anodized Aluminum    |
| Finish          | Satin Aluminum       |