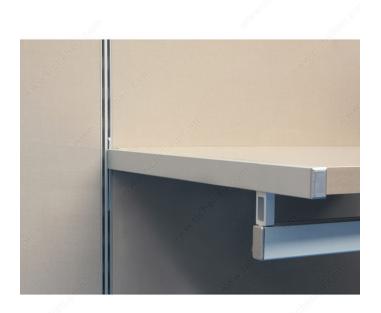

# **Undermount Vertical Single-Insert Shelf Support**

Product # 6222LS40A10

Position Left Side

Specialty For Hang Rail

## **REQUIRED PRODUCTS**

Requires the following products

**Vertical Double Slotted Standard** 

### **TECHNICAL SPECIFICATIONS**

| Product #       | 6222LS40A10          |
|-----------------|----------------------|
| Function        | Slotted              |
| Configuration   | Vertical (Structure) |
| Panel Thickness | 7/8 in*              |
| Load Capacity   | 66.1 lb*             |
| Length          | 15 3/4 in*           |
| Material        | Anodized Aluminum    |
| Finish          | Satin Aluminum       |