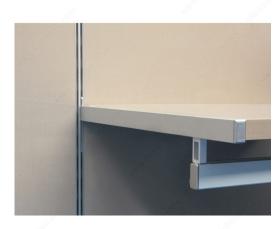

# **Undermount Vertical Single-Insert Shelf Support**

Product # 6222LS40A10

Position Left Side

Specialty For Hang Rail

## **REQUIRED PRODUCTS**

Requires the following products

**Vertical Double Slotted Standard** 

### **TECHNICAL SPECIFICATIONS**

| Product #       | 6222LS40A10          |
|-----------------|----------------------|
| Function        | Slotted              |
| Configuration   | Vertical (Structure) |
| Panel Thickness | 7/8 in*              |
| Load Capacity   | 66.1 lb*             |
| Length          | 15 3/4 in*           |
| Material        | Anodized Aluminum    |
| Finish          | Satin Aluminum       |