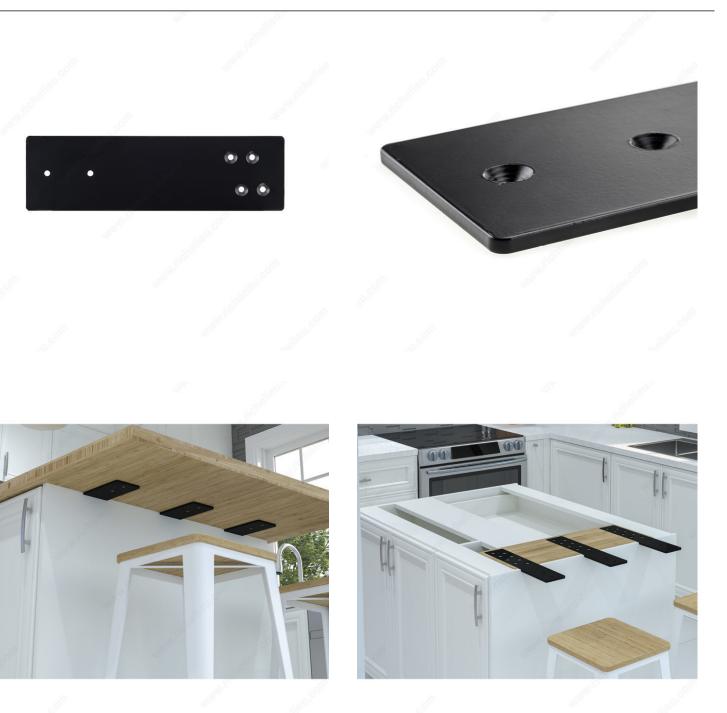

# K-300 Kolossus Countertop Bracket

Product # 623161290

Features HD Brace

Shelf Thickness 3/16 in

Maximum Load Capacity per Pair 600 lb

Length - Overall Dimensions 12 in

#### DESCRIPTION

- Nearly invisible, gives your countertop the appearance of floating
- Easy to install and affordable
- No special hardware or tools required
- Screw holes are countersunk into the brace for a flush installation

# **ADVANTAGES AND BENEFITS**

- Powder-coated - Countersunk screw holes

### **TECHNICAL SPECIFICATIONS**

| Product #                 | 623161290          |
|---------------------------|--------------------|
| Material                  | Steel              |
| Color/Finish              | Black              |
| Brand                     | Kolossus           |
| Width - Overall Dimension | 3 1/2 in           |
| Screw/Nail                | #12 (Not Included) |

#### **APPLICATION**

- Countertops - Bars - Extra bracing - The distance between the end of the countertop and the bracket should not exceed 10 in (254 mm)

## **PRODUCT PHOTOS**