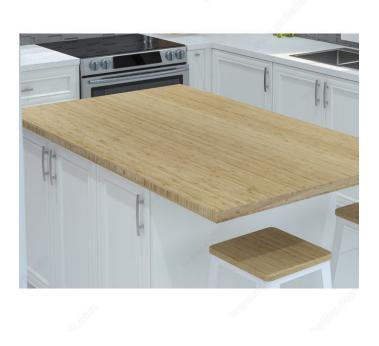

#### **APPLICATION**

- Countertops - Bars - Extra bracing - The distance between the end of the countertop and the bracket should not exceed 10 in (254 mm)

## **PRODUCT PHOTOS**