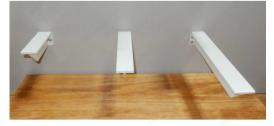

#### Sold in pairs

Floating Shelf brackets are designed to make hanging your shelf quick and easy. These brackets have more than enough strength for all of your shelf needs, and can be completely hidden in a boxed shelf.

Brackets must be mounted directly to the stud for maximum strength. Mounting hardware will fail before bracket. Brackets are available in white powder coat only. Brackets can be hidden in a boxed shelf.