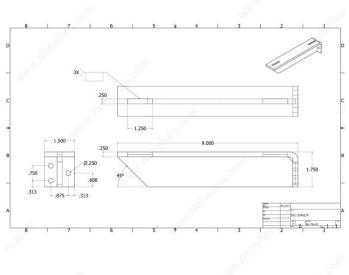

### **TECHNICAL SPECIFICATIONS**

| Product #                       | 6240090030 |
|---------------------------------|------------|
| Maximum Load Capacity per Shelf | 1 500 lb   |
| Color/Finish                    | White      |