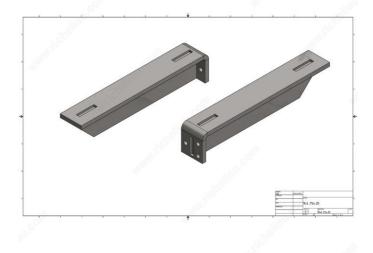

#### Sold in pairs

Floating Shelf brackets are designed to make hanging your shelf quick and easy. These brackets have more than enough strength for all of your shelf needs, and can be completely hidden in a boxed shelf.

Brackets must be mounted directly to the stud for maximum strength. Mounting hardware will fail before bracket. Brackets are available in white powder coat only. Brackets can be hidden in a boxed shelf.