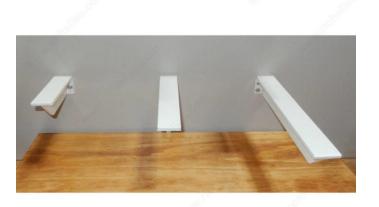

#### Sold in pairs

Floating Shelf brackets are designed to make hanging your shelf quick and easy. These brackets have more than enough strength for all of your shelf needs, and can be completely hidden in a boxed shelf.

Brackets must be mounted directly to the stud for maximum strength. Mounting hardware will fail before bracket. Brackets are available in white powder coat only. Brackets can be hidden in a boxed shelf.