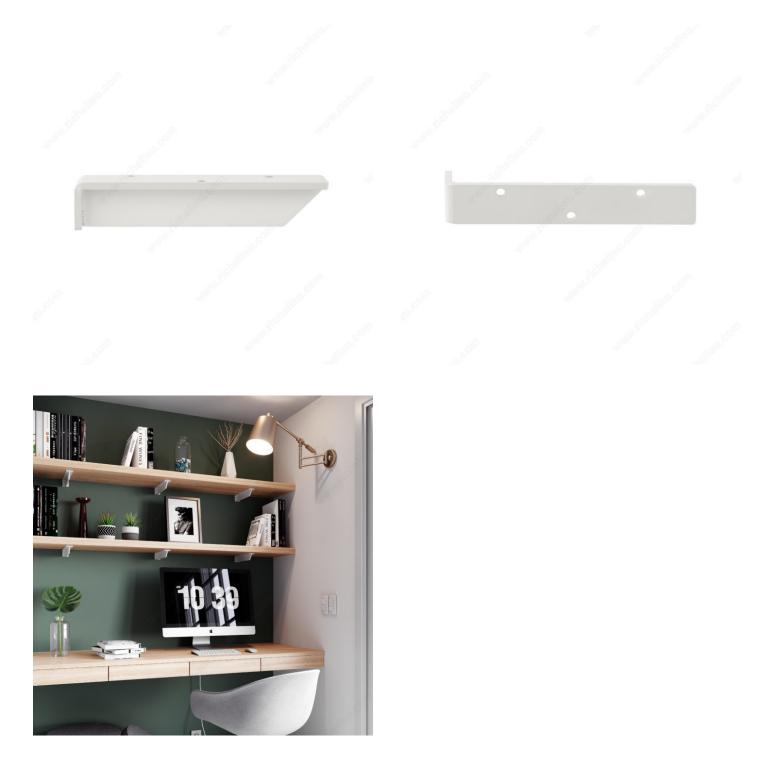

## **Kolossus Floating Shelf Brackets**

Product # 62400930

Maximum Load Capacity per Shelf 1 500 lb

Projection - Overall Dimensions 9 in

Maximum Load Capacity per Pair 1 500 lb

#### DESCRIPTION

With the Floating Shelf Bracket you can easily hang your floating shelf. Both brackets have more than enough strength for all of your shelf needs.

Please order in multiples of 2 (price is per unit).

### ADVANTAGES AND BENEFITS

- The brackets can be completely hidden in a boxed shelf. - Mounting hardware will fail before bracket

# PRODUCT PHOTOS